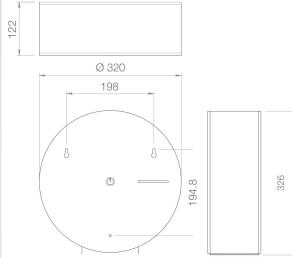

## **BC**946

## **DOLPHIN STAINLESS STEEL JUMBO ROLL DISPENSER**

- > Quality stainless steel construction
- > Available in satin brushed and mirror polished stainless steel, white metal, powder coated in all RAL colours, or ceramic coated in our full range of colours
- > Lockable
- > Holds | jumbo roll
- > Core size diameter: 2 1/4"
- > Dispenses 400m jumbo toilet rolls

DIAMETER 320mm PROJECTION 122mm

## **PRODUCT CODES**

BC946 - Satin brushed jumbo roll dispenser BC946B - Mirror polished jumbo roll dispenser BC946W - White metal jumbo roll dispenser BC946M - Satin brushed multiple toilet roll dispenser