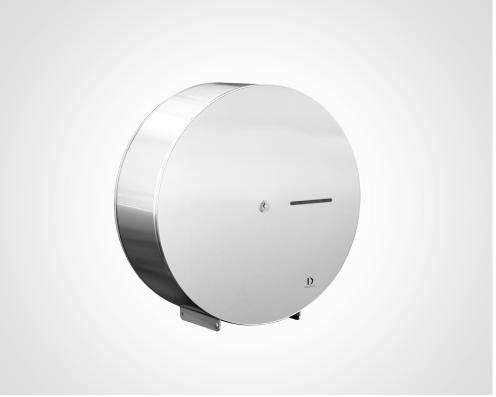

## **DOLPHIN STAINLESS STEEL JUMBO ROLL DISPENSER**

- > Quality stainless steel construction
- > Available in satin brushed and mirror polished stainless steel, white metal, powder coated in all RAL colours, or ceramic coated in our full range of colours
- > Lockable
- > Holds | jumbo roll
- > Core size diameter: 2 1/4"
- > Dispenses 400m jumbo toilet rolls

## **PRODUCT CODES**

BC946 - Satin brushed jumbo roll dispenser BC946B - Mirror polished jumbo roll dispenser BC946W - White metal jumbo roll dispenser BC946M - Satin brushed multiple toilet roll dispenser