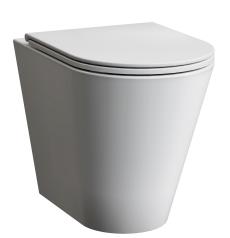

## FLOOR MOUNTED WC SET - SHORT PNEUMATIC

- > Full set with all items included for a working WC
- > Declarations of permformance and conformity
- > Flush plate available in all ceramic colours, and also can be powder coated in any RAL colour
- > Pneumatic actuation flush
- > Pan & cistern weight tested to 400KG
- > WRAS approved inlet valve
- > Compliant with DEFRA Interim agreement
- > EN I 4055 Class two compliant
- > Working pressure: 0.1 to 16 bar
- > Dual flush
- > Actuation force <20N
- > Dual flush volumes of 6/3 litres as standard, adjustable to 4.5/3 or 4/2.6
- > Set includes:
- > DB5520.P Short pneumatic cistern (frameless)
- > DC2006 Floor mounted toilet pan and seat
- > DB5550.1 Brushed satin Pneumatic flush plate