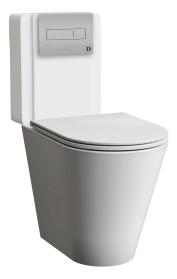

## FLOOR MOUNTED WC SET - SHORT PNEUMATIC

- > Full set with all items included for a working WC
- > Declarations of permformance and conformity
- > Flush plate available in all ceramic colours, and also can be powder coated in any RAL colour
- > Pneumatic actuation flush
- > Pan & cistern weight tested to 400KG
- > WRAS approved inlet valve
- > Compliant with DEFRA Interim agreement
- > EN I 4055 Class two compliant
- > Working pressure: 0.1 to 16 bar
- > Dual flush
- > Actuation force <20N
- > Dual flush volumes of 6/3 litres as standard, adjustable to 4.5/3 or 4/2.6
- > Set includes:
- > DB5520.P Short pneumatic cistern (frameless)
- > DC2006 Floor mounted toilet pan and seat
- > DB5550.1 Brushed satin Pneumatic flush plate