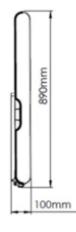

BC200SCV-SM

## **VERTICAL STAINLESS STEEL CLAD BABY CHANGING TABLE**

- > Surface-mounted baby changing station made of bacterial-resistant polypropylene and with 304 stainless steel exterior
- > Comes as standard in a satin stainless steel finish, black powder coated option also available
- > BC200SCV-FRAME Recessed mounting kit can be bought seperately
- > The ideal solution for public spaces such as shopping centers, airports, public buildings, childcare centres, etc. Models suitable for high traffic facilities with high strength and durability
- > Antimicrobial additive, based on ion silver technology, is embedded into surface, promoting an easy cleaning and reducing the growth of odor causing and staining microbes
- > Comes with liner dispenser and one pack of liners
- > Supplied w