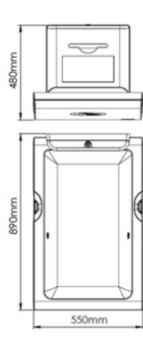

BC200SCV-SM

## **VERTICAL STAINLESS STEEL CLAD BABY CHANGING TABLE**

- > Surface-mounted baby changing station made of bacterial-resistant polypropylene and with 304 stainless steel exterior
- > Comes as standard in a satin stainless steel finish, black powder coated option also available
- > BC200SCV-FRAME Recessed mounting kit can be bought seperately
- > The ideal solution for public spaces such as shopping centers, airports, public buildings, childcare centres, etc. Models suitable for high traffic facilities with high strength and durability
- > Antimicrobial additive, based on ion silver technology, is embedded into surface, promoting an easy cleaning and reducing the growth of odor causing and staining microbes
- > Comes with liner dispenser and one pack of liners
- > Supplied