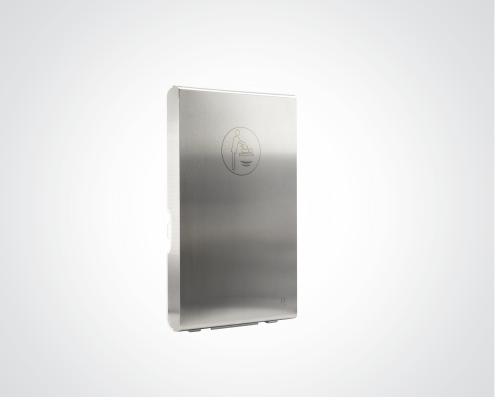

BC200SCV-SM

## **VERTICAL STAINLESS STEEL CLAD BABY CHANGING TABLE**

- > Surface-mounted baby changing station made of bacterial-resistant polypropylene and with 304 stainless steel exterior
- > Comes as standard in a satin stainless steel finish, black powder coated option also available
- > BC200SCV-FRAME Recessed mounting kit can be bought seperately
- > The ideal solution for public spaces such as shopping centers, airports, public buildings, childcare centres, etc. Models suitable for high traffic facilities with high strength and durability
- > Antimicrobial additive, based on ion silver technology, is embedded into surface, promoting an easy cleaning and reducing the growth of odor causing and staining microbes
- > Comes with liner dispenser and one pack of liners
- > Supplied with child protection straps made of nylon
- > Pair of bag hooks (one at the right side and the other one at the left) help to keep personal belongings close and at hand
- > Fully complies with the EN 12221-1 and EN 12221-2 standards that require baby changing stations be able to support a 50 Kg static load test for one hour