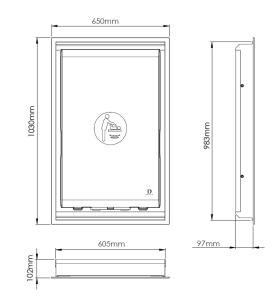

> Maximum robustness and vandal-proof design

> Fixings not supplied - it is suggested to use screws specific to the type of material you are installing into

| 1030mm |
|--------|
| 650MM  |
| 102MM  |
| 968MM  |
| 569MM  |
| 99MM   |
|        |