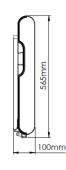

## BC200SCH-SM

## HORIZONTAL STAINLESS STEEL CLAD BABY CHANGING TABLE

- > Surface-mounted baby changing station made of bacterial-resistant polypropylene and with 304 stainless steel exterior
- > Comes as standard in a satin stainless steel finish, black powder coated option also available
- > BC200SCH-FRAME Recessed mounting kit can be bought seperately
- > The ideal solution for public spaces such as, shopping centers, airports, public buildings, childcare centres, etc. Models suitable for high traffic facilities with high strength and durability
- > Antimicrobial additive, based on ion silver technology, is embedded into its own surface, promoting an easy cleaning and reducing the growth of odor causing and staining microbes
- > Comes with liner dispenser and one pack of liners
- >