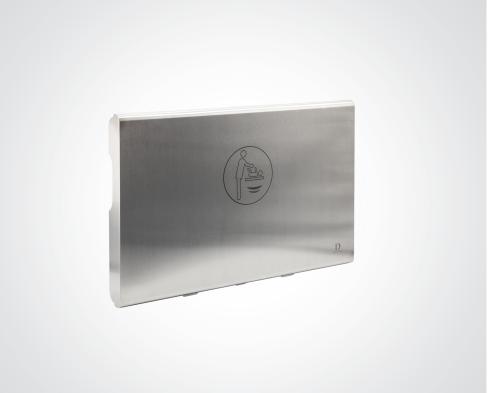

## BC200SCH-SM

## HORIZONTAL STAINLESS STEEL CLAD BABY CHANGING TABLE

- > Surface-mounted baby changing station made of bacterial-resistant polypropylene and with 304 stainless steel exterior
- > Comes as standard in a satin stainless steel finish, black powder coated option also available
- > BC200SCH-FRAME Recessed mounting kit can be bought seperately
- > The ideal solution for public spaces such as, shopping centers, airports, public buildings, childcare centres, etc. Models suitable for high traffic facilities with high strength and durability
- > Antimicrobial additive, based on ion silver technology, is embedded into its own surface, promoting an easy cleaning and reducing the growth of odor causing and staining microbes
- > Comes with liner dispenser and one pack of liners
- > Supplied with child protection straps made of nylon
- > Pair of bag hooks (one at the right side and the other one at the left) help to keep personal belongings close and at hand
- > Fully complies with the EN 12221-1 and EN 12221-2 standards that require baby changing stations be able to support a 50 Kg static load test for one hour

## PRODUCT CODES

**BC200SCH-SM** - Horizontal satin stainless steel baby change unit

**BC200SCH-SM.5.01** - Horizontal black power coated baby change unit

BC200SCH-FRAME - Recess frame for BC200SCH-SM

**BC200SCV-SM** - Vertical satin stainless steel baby change unit