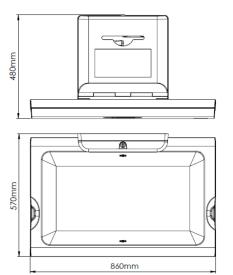

## BC200SCH-SM

## HORIZONTAL STAINLESS STEEL CLAD BABY CHANGING TABLE

- > Surface-mounted baby changing station made of bacterial-resistant polypropylene and with 304 stainless steel exterior
- > Comes as standard in a satin stainless steel finish, black powder coated option also available
- > BC200SCH-FRAME Recessed mounting kit can be bought seperately
- > The ideal solution for public spaces such as, shopping centers, airports, public buildings, childcare centres, etc. Models suitable for high traffic facilities with high strength and durability
- > Antimicrobial additive, based on ion silver technology, is embedded into its own surface, promoting an easy cleaning and reducing the growth of odor causing and staining microbes
- > Comes with liner dispenser and one pack of liners
-