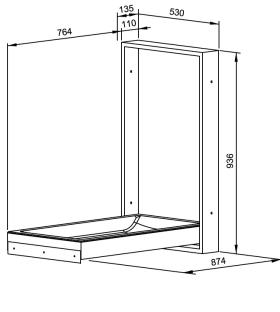

## **DOLPHIN VERTICAL BABY CHANGE – RECESSED**

- > Baby changer in robust, germ-reducing and easycare stainless steel (AISI 304).
- > All-stainless steel housing; all corners fully welded, visible surfaces satin finished and brushed, handle strip with glossy surface.
- > Available in satin finish and coloured powder-coating.
- > Easy to open and close with maintenance free lifting mechanism supported by gas struts.
- > Table surface in grey polypropylene, molded, without any visible fixtures.
- > Intended for use with paper overlays.
- > TÜV-tested and certified according to: EN 12221-1:2008+A1:2013 / EN
- 12221-2:2008+A1:2013 / AfPS GS 2019: 01 PAK
- > Test load 150 kg. Approved for private use:
- > Load capacity up to 11 kg / age up to 1 year.
- > Wear parts can be replaced as modules.
- $\rightarrow$  Installation dimensions: 532  $\times$  938  $\times$  110 mm
- > Mounting: With four screws in wall opening through fixing holes in the side walls.
- > Delivery includes fixing material.
- > Weight, including single package: 27.0 kg

530 X 936 X 135

мм