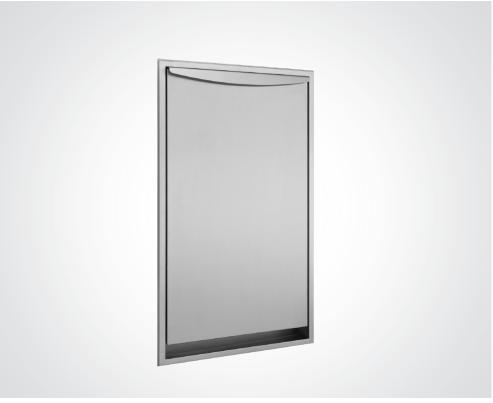

## **DOLPHIN VERTICAL BABY CHANGE – RECESSED**

- > Baby changer in robust, germ-reducing and easycare stainless steel (AISI 304).
- > All-stainless steel housing; all corners fully welded, visible surfaces satin finished and brushed, handle strip with glossy surface.
- > Available in satin finish and coloured powder-coating.
- > Easy to open and close with maintenance free lifting mechanism supported by gas struts.
- > Table surface in grey polypropylene, molded, without any visible fixtures.
- > Intended for use with paper overlays.
- > TÜV-tested and certified according to: EN 12221-1:2008+A1:2013 / EN
- 12221-2:2008+A1:2013 / AfPS GS 2019: 01 PAK
- > Test load 150 kg. Approved for private use:
- > Load capacity up to 11 kg / age up to 1 year.
- > Wear parts can be replaced as modules.
- $\rightarrow$  Installation dimensions: 532  $\times$  938  $\times$  110 mm
- > Mounting: With four screws in wall opening through fixing holes in the side walls.
- > Delivery includes fixing material.
- > Weight, including single package: 27.0 kg