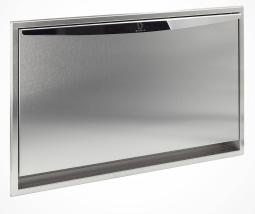

## DP9300 DOLPHIN HORIZONTAL BABY CHANGE – RECESSED

> Baby changer in robust, germ-reducing and easycare stainless steel (AISI 304).

> All-stainless steel housing; all corners fully welded, visible surfaces satin finished and brushed, handle strip with glossy surface.

- > Available in satin finish and coloured powder-coating.
- > Easy to open and close with maintenance free lifting mechanism supported by gas struts.
- > Table surface in grey polypropylene, molded, without any visible fixtures.
- > Intended for use with paper overlays.
- > TÜV-tested and certified according to: EN 12221-1:2008+A1:2013 / EN
- 12221-2:2008+A1:2013 / AfPS GS 2019: 01 PAK
- > Test load 150 kg. Approved for private use: Load capacity up to 11 kg / age up to 1 year.
- > Wear parts can be replaced as modules.
- > Installation dimensions:  $902 \times 568 \times 110$  mm
- > Mounting: With four screws in wall opening through fixing holes in the side walls.
- > Delivery includes fixing material.
- > Weight, including single package: 25.1 kg