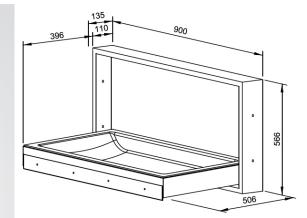

- > Available in satin finish and coloured powder-coating.
- > Easy to open and close with maintenance free lifting mechanism supported by gas struts.
- > Table surface in grey polypropylene, molded, without any visible fixtures.
- > Intended for use with paper overlays.
- > TÜV-tested and certified according to: EN 12221-1:2008+A1:2013 / EN
- 12221-2:2008+A1:2013 / AfPS GS 2019: 01 PAK
- > Test load 150 kg. Approved for private use: Load capacity up to 11 kg / age up to 1 year.
- > Wear parts can be replaced as modules.
- > Installation dimensions:  $902 \times 568 \times 110$  mm
- > Mounting: With four screws in wall opening through fixing holes in the side walls.
- > Delivery includes fixing material.
- > Weight, including single package: 25.1 kg

RECESS WIDTH900mmRECESS HEIGHT566mmRECESS DEPTH135mm