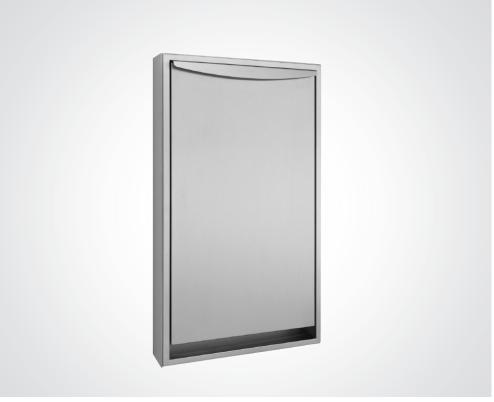

## **DOLPHIN VERTICAL BABY CHANGE – SURFACE MOUNTED**

- > Baby changer in robust, germ-reducing and easycare stainless steel (AISI 304).
- > All-stainless steel housing; all corners fully welded, visible surfaces satin finished and brushed, handle strip with glossy surface.
- > Available in satin finish and coloured powder-coating.
- > Easy to open and close with maintenance free lifting mechanism supported by gas struts.
- > Table surface in grey polypropylene, molded, without any visible fixtures.
- > Intended for use with paper overlays.
- > TÜV-tested and certified according to: EN 12221-1:2008+A1:2013 / EN 12221-2:2008+A1:2013 / AfPS GS 2019: 01 PAK
- > Test load 150 kg. Approved for private use: Load capacity up to 11 kg / age up to 1 year.
- > Wear parts can be replaced as modules.
- > Mounting: With four screws through fixing holes in the back wall.
- > Delivery includes fixing material.
- > Weight, including single package: 27.0 kg