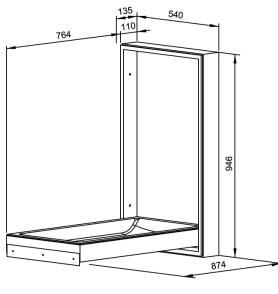

DP9101

## **DOLPHIN VERTICAL BABY CHANGE – SURFACE MOUNTED**

- > Baby changer in robust, germ-reducing and easycare stainless steel (AISI 304).
- > All-stainless steel housing; all corners fully welded, visible surfaces satin finished and brushed, handle strip with glossy surface.
- > Available in satin finish and coloured powder-coating.
- > Easy to open and close with maintenance free lifting mechanism supported by gas struts.
- > Table surface in grey polypropylene, molded, without any visible fixtures.
- > Intended for use with paper overlays.
- > TÜV-tested and certified according to: EN 12221-1:2008+A1:2013 / EN 12221-2:2008+A1:2013 / AfPS GS 2019: 01 PAK
- > Test load 150 kg. Approved for private use: Load capacity up to 11 kg / age up to 1 year.
- > Wear parts can be replaced a