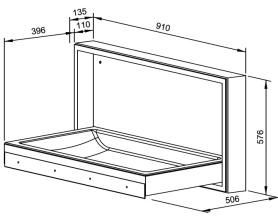

DP9100

## **DOLPHIN HORIZONTAL BABY CHANGE – SURFACE MOUNTED**

- > Baby changer in robust, germ-reducing and easycare stainless steel (AISI 304).
- > All-stainless steel housing; all corners fully welded, visible surfaces satin finished and brushed, handle strip with glossy surface.
- > Available in satin finish and coloured powder-coating.
- > Easy to open and close with maintenance free lifting mechanism supported by gas struts.
- > Table surface in grey polypropylene, molded, without any visible fixtures.
- > Intended for use with paper overlays.
- > TÜV-tested and certified according to: EN 12221-1:2008+A1:2013 / EN 12221-2:2008+A1:2013 / AfPS GS 2019: 01 PAK
- > Test load 150 kg. Approved for private use: Load capacity up to 11 kg / age up to 1 year.
- > Wear parts can be replaced