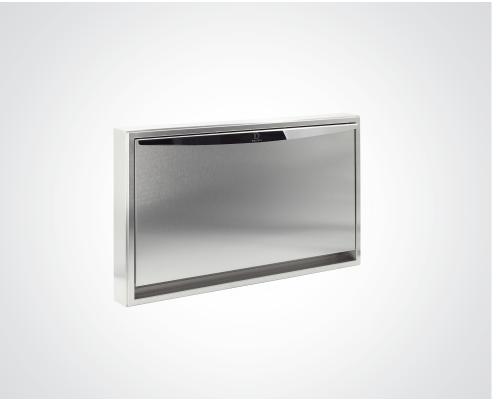

DP9100

## **DOLPHIN HORIZONTAL BABY CHANGE – SURFACE MOUNTED**

- > Baby changer in robust, germ-reducing and easycare stainless steel (AISI 304).
- > All-stainless steel housing; all corners fully welded, visible surfaces satin finished and brushed, handle strip with glossy surface.
- > Available in satin finish and coloured powder-coating.
- > Easy to open and close with maintenance free lifting mechanism supported by gas struts.
- > Table surface in grey polypropylene, molded, without any visible fixtures.
- > Intended for use with paper overlays.
- > TÜV-tested and certified according to: EN 12221-1:2008+A1:2013 / EN 12221-2:2008+A1:2013 / AfPS GS 2019: 01 PAK
- > Test load 150 kg. Approved for private use: Load capacity up to 11 kg / age up to 1 year.
- > Wear parts can be replaced as modules.
- > Mounting: With four screws through fixing holes in the back wall.
- > Delivery includes fixing material.
- > Weight, including single package: 25.1 kg