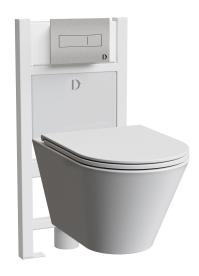

## WALL MOUNTED WC SET - SHORT FRAME PNEUMATIC

- > Full set with all items included for a working WC
- > Short cistern specifically designed to fit under vanities
- > Flush plate available in all ceramic colours, and also can be powder coated in any RAL colour
- > Declarations of permformance and conformity
- > Pneumatic actuation flush
- > Pan & cistern weight tested to 400KG
- > WRAS approved inlet valve
- > Compliant with DEFRA Interim agreement
- $\scriptstyle >$  EN I 4055 Class two compliant
- > Working pressure: 0.1 to 16 bar
- > Dual flush
- > Actuation force < 20N
- > Dual flush volumes of 6/3 litres as standard, adjustable to 4.5/3 or 4/2.6
- > Set includes:
- > DB5521.P Pneumatic cistern and short frame
- > DC2005 Wall mounted toilet pan and seat
- > DB5550.1 Brushed satin Pneumatic flush plate