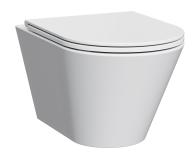

## WALL MOUNTED WC SET - SHORT FRAME PNEUMATIC

- > Full set with all items included for a working WC
- > Short cistern specifically designed to fit under vanities
- > Flush plate available in all ceramic colours, and also can be powder coated in any RAL colour
- > Declarations of permformance and conformity
- > Pneumatic actuation flush
- > Pan & cistern weight tested to 400KG
- > WRAS approved inlet valve
- > Compliant with DEFRA Interim agreement
- $\scriptstyle >$  EN I 4055 Class two compliant
- > Working pressure: 0.1 to 16 bar
- > Dual flush
- > Actuation force < 20N
- > Dual flush volumes of 6/3 litres as standard, adjustable to 4.5/3 or 4/2.6
- > Set includes:
- > DB5521.P Pneumatic cistern and short frame
- > DC2005 Wall mounted toilet pan and seat
- > DB5550.1 Brushed satin Pneumatic flush plate