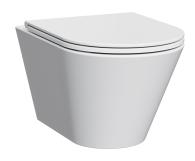

## **WALL MOUNTED WC SET - PNEUMATIC**

- > Full set with all items included for a working WC
- > Declarations of permformance and conformity
- > Flush plate available in all ceramic colours, and also can be powder coated in any RAL colour
- > Pneumatic actuation flush
- > Pan & cistern weight tested to 400KG
- > WRAS approved inlet valve
- > Compliant with DEFRA Interim agreement
- > EN I 4055 Class two compliant
- > Working pressure: 0.1 to 16 bar
- > Dual flush
- > Height adjustable cistern & pan
- > Actuation force < 20N
- > Dual flush volumes of 6/3 litres as standard, adjustable to 4.5/3 or 4/2.6
- > Set includes:
- > DB5511.P Pneumatic cistern and frame
- > DC2005 Wall mounted toilet pan and seat
- > DB5550.1 Brushed satin Pneumatic flush plate