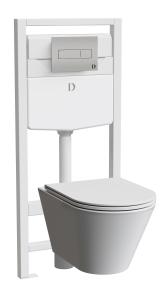

## **WALL MOUNTED WC SET - PNEUMATIC**

- > Full set with all items included for a working WC
- > Declarations of permformance and conformity
- > Flush plate available in all ceramic colours, and also can be powder coated in any RAL colour
- > Pneumatic actuation flush
- > Pan & cistern weight tested to 400KG
- > WRAS approved inlet valve
- > Compliant with DEFRA Interim agreement
- > EN I 4055 Class two compliant
- > Working pressure: 0.1 to 16 bar
- > Dual flush
- > Height adjustable cistern & pan
- > Actuation force < 20N
- > Dual flush volumes of 6/3 litres as standard, adjustable to 4.5/3 or 4/2.6
- > Set includes:
- > DB5511.P Pneumatic cistern and frame
- > DC2005 Wall mounted toilet pan and seat
- > DB5550.1 Brushed satin Pneumatic flush plate