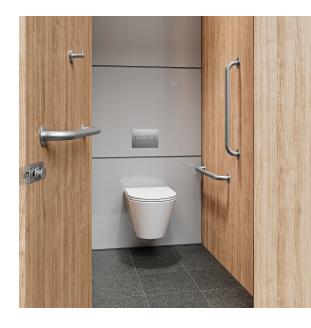

## DOLPHIN EASE AMBULANT WC CUBICLE PACK

- > Full set with everything included for your document part m compliant ambulant cubicle
- > Requires a cubicle size of at least 800mm wide x 1500mm deep
- > Wall mounted pan & concealed cistern
- > Flanged or roseless grab rails available
- > Pack contains:
- > DB5511.P Pneumatic cistern and frame
- > DC2005 Wall mounted toilet pan and seat
- > DB5550.1 Brushed satin Pneumatic flush plate
- > 3  $\times$  600mm grab rails BC5063-02 for roseless and BC5083-02 for flanged
- > I  $\times$  450mm grab rail BC5063-01 for roseless and BC5083-01 for flanged
- > BC725 robe hook

## **PRODUCT CODES**

**BC5063-AM-WM** - Roseless ambulant WC cubicle pack

**BC5083-AM-WM** - Flanged ambulant WC cubicle pack