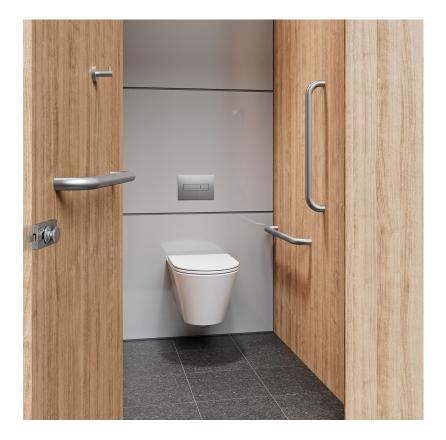

## DOLPHIN EASE AMBULANT WC CUBICLE PACK

- > Full set with everything included for your document part m compliant ambulant cubicle
- > Requires a cubicle size of at least 800mm wide x 1500mm deep
- > Wall mounted pan & concealed cistern
- > Flanged or roseless grab rails available
- > Pack contains:
- > DB5511.P Pneumatic cistern and frame
- > DC2005 Wall mounted toilet pan and seat
- > DB5550.1 Brushed satin Pneumatic flush plate
- > 3  $\times$  600mm grab rails BC5063-02 for roseless and BC5083-02 for flanged
- > I  $\times$  450mm grab rail BC5063-01 for roseless and BC5083-01 for flanged
- > BC725 robe hook

## **PRODUCT CODES**

**BC5063-AM-WM** - Roseless ambulant WC cubicle pack

**BC5083-AM-WM** - Flanged ambulant WC cubicle pack