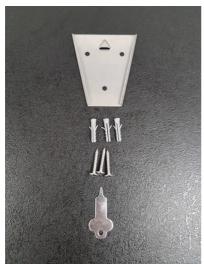

## DOLPHIN VERTICAL LIQUID SOAP DISPENSER

FIXING INSTRUCTIONS

- 1. Check contents; triangular wall bracket, 3 x fixing screws and plugs, lid key.
- 2. Fix wall bracket to a sturdy surface allowing space for dispenser to slide on.
- 3. Use key to release the lock and open lid
- 4. Undo security screw inside dispenser then slide dispenser onto bracket and turn screw clockwise until firm, do not overtighten
- 5. Fill with pH neutral liquid hand soap up to the max fill line do not over fill above screw (circled in red on photo below)
- 6. Push lid shut.

## Dolphin Solutions Ltd

Southpoint, Compass Park, Bodiam, Robertsbridge, TN32 5BS

Tel: +44 (0) | 424 20 22 24 Fax: +44 (0) | 424 205 200 info@dolphinsolutions.co.uk www.dolphinsolutions.co.uk