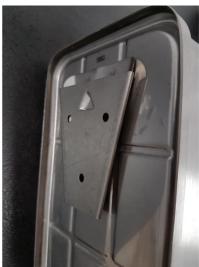

## DOLPHIN VERTICAL LIQUID SOAP DISPENSER

FIXING INSTRUCTIONS





- 1. Check contents; triangular wall bracket, 3 x fixing screws and plugs, lid key.
- 2. Fix wall bracket to a sturdy surface allowing space for dispenser to slide on.
- 3. Use key to release the lock and open lid
- 4. Undo security screw inside dispenser then slide dispenser onto bracket and turn screw clockwise until firm, do not overtighten
- 5. Fill with pH neutral liquid hand soap up to the max fill line do not over fill above screw (circled in red on photo below)
- 6. Push lid shut.











## Dolphin Solutions Ltd

Southpoint, Compass Park, Bodiam, Robertsbridge, TN32 5BS

Tel: +44 (0) | 424 20 22 24 Fax: +44 (0) | 424 205 200 info@dolphinsolutions.co.uk www.dolphinsolutions.co.uk