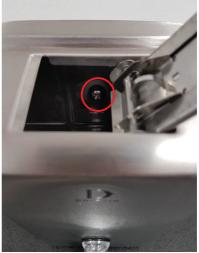

## DOLPHIN VERTICAL LIQUID SOAP DISPENSER

FIXING INSTRUCTIONS

- 1. Check contents; triangular wall bracket, 3 x fixing screws and plugs, lid key.
- 2. Fix wall bracket to a sturdy surface allowing space for dispenser to slide on.
- 3. Use key to release the lock and open lid
- 4. Undo security screw inside dispenser then slide dispenser onto bracket and turn screw clockwise until firm, do not overtighten
- 5. Fill with pH neutral liquid hand soap up to the max fill line do not over fill above screw (circled in red on photo below)
- 6. Push lid shut.