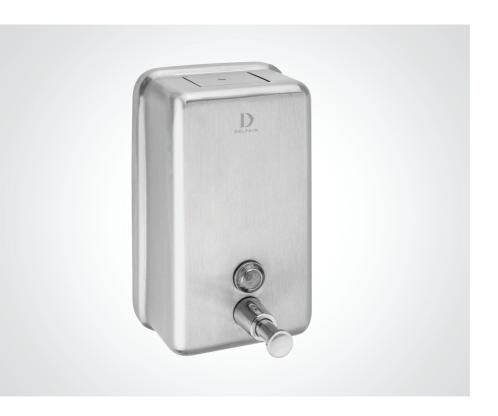

## DOLPHIN VERTICAL LIQUID SOAP DISPENSER

FIXING INSTRUCTIONS

- 1. Check contents; triangular wall bracket, 3 x fixing screws and plugs, lid key.
- 2. Fix wall bracket to a sturdy surface allowing space for dispenser to slide on.
- 3. Use key to release the lock and open lid
- 4. Undo security screw inside dispenser then slide dispenser onto bracket and turn screw clockwise until firm, do not overtighten
- 5. Fill with pH neutral liquid hand soap up to the max fill line do not over fill above screw (circled in red on photo below)
- 6. Push lid shut.