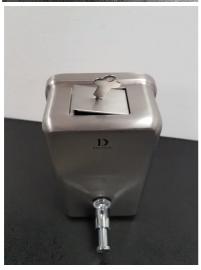

## DOLPHIN VERTICAL LIQUID SOAP DISPENSER

FIXING INSTRUCTIONS





- 1. Check contents; triangular wall bracket, 3 x fixing screws and plugs, lid key.
- 2. Fix wall bracket to a sturdy surface allowing space for dispenser to slide on.
- 3. Use key to release the lock and open lid
- 4. Undo security screw inside dispenser then slide dispenser onto bracket and turn screw clockwise until firm, do not overtighten
- 5. Fill with pH neutral liquid hand soap up to the max fill line do not over fill above screw (circled in red on photo below)
- 6. Push lid shut.











## Dolphin Solutions Ltd

Southpoint, Compass Park, Bodiam, Robertsbridge, TN32 5BS

Tel: +44 (0) | 424 20 22 24 Fax: +44 (0) | 424 205 200 info@dolphinsolutions.co.uk www.dolphinsolutions.co.uk