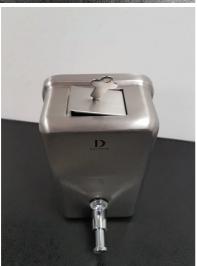

## DOLPHIN VERTICAL LIQUID SOAP DISPENSER

FIXING INSTRUCTIONS

- 1. Check contents; triangular wall bracket, 3 x fixing screws and plugs, lid key.
- 2. Fix wall bracket to a sturdy surface allowing space for dispenser to slide on.
- 3. Use key to release the lock and open lid
- 4. Undo security screw inside dispenser then slide dispenser onto bracket and turn screw clockwise until firm, do not overtighten
- 5. Fill with pH neutral liquid hand soap up to the max fill line do not over fill above screw (circled in red on photo below)
- 6. Push lid shut.