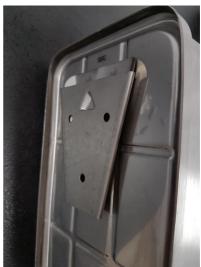

## DOLPHIN VERTICAL LIQUID SOAP DISPENSER

FIXING INSTRUCTIONS

- 1. Check contents; triangular wall bracket, 3 x fixing screws and plugs, lid key.
- 2. Fix wall bracket to a sturdy surface allowing space for dispenser to slide on.
- 3. Use key to release the lock and open lid
- 4. Undo security screw inside dispenser then slide dispenser onto bracket and turn screw clockwise until firm, do not overtighten
- 5. Fill with pH neutral liquid hand soap up to the max fill line do not over fill above screw (circled in red on photo below)
- 6. Push lid shut.