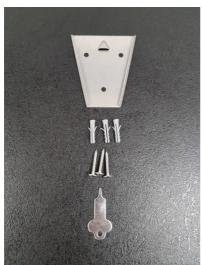

## DOLPHIN VERTICAL LIQUID SOAP DISPENSER

FIXING INSTRUCTIONS

- 1. Check contents; triangular wall bracket, 3 x fixing screws and plugs, lid key.
- 2. Fix wall bracket to a sturdy surface allowing space for dispenser to slide on.
- 3. Use key to release the lock and open lid
- 4. Undo security screw inside dispenser then slide dispenser onto bracket and turn screw clockwise until firm, do not overtighten
- 5. Fill with pH neutral liquid hand soap up to the max fill line do not over fill above screw (circled in red on photo below)
- 6. Push lid shut.

## Dolphin Solutions Ltd

Southpoint, Compass Park, Bodiam, Robertsbridge, TN32 5BS

Tel: +44 (0) | 424 20 22 24 Fax: +44 (0) | 424 205 200 info@dolphinsolutions.co.uk www.dolphinsolutions.co.uk