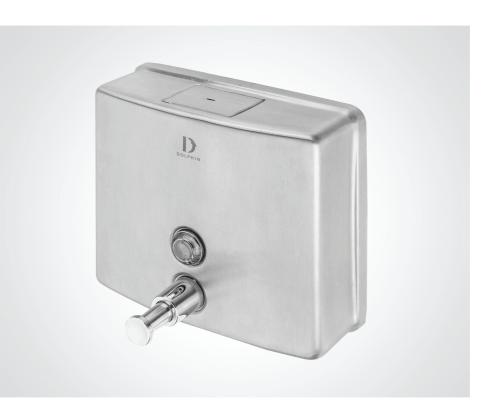

## DOLPHIN VERTICAL LIQUID SOAP DISPENSER

FIXING INSTRUCTIONS

- 1. Check contents; triangular wall bracket, 3 x fixing screws and plugs, lid key.
- 2. Fix wall bracket to a sturdy surface allowing space for dispenser to slide on.
- 3. Use key to release the lock and open lid
- 4. Undo security screw inside dispenser then slide dispenser onto bracket and turn screw clockwise until firm, do not overtighten
- 5. Fill with pH neutral liquid hand soap up to the max fill line do not over fill above screw (circled in red on photo below)
- 6. Push lid shut.