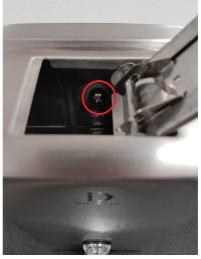

## DOLPHIN VERTICAL LIQUID SOAP DISPENSER

FIXING INSTRUCTIONS

- 1. Check contents; triangular wall bracket, 3 x fixing screws and plugs, lid key.
- 2. Fix wall bracket to a sturdy surface allowing space for dispenser to slide on.
- 3. Use key to release the lock and open lid
- 4. Undo security screw inside dispenser then slide dispenser onto bracket and turn screw clockwise until firm, do not overtighten
- 5. Fill with pH neutral liquid hand soap up to the max fill line do not over fill above screw (circled in red on photo below)
- 6. Push lid shut.