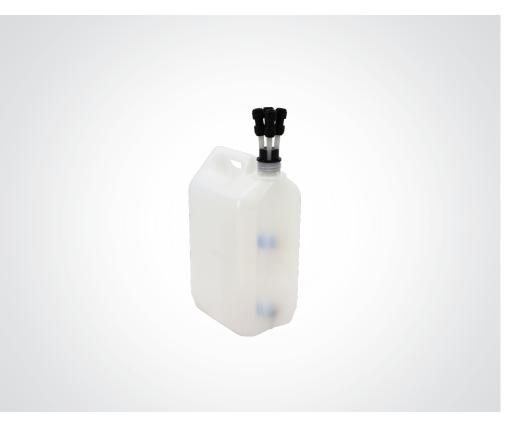

## DOLPHIN MULTIFEED SYSTEM FOR INFRARED SOAP DISPENSER

- > This Multifeed Kit includes; I x 5 litre Soap Container, I x Dolphin Manifold, I x 100mm syringe
- > This multifeed system can feed 1,2,3 or 4 soap dispensers (counter or panel mounted soap dispensers)
- > Also available as a kit with a wall mounted cradle BC1900-MB-E
- > Bespoke solutions for delivering soap over greater distances are available; please contact our technical team on 01424 202224 for assistance

## PRODUCT CODES

**BCI900-MB-E** - Dophin multifeed system for infrared soap dispensers with wall mounted cradle

**BCI900-MA-E** - Dophin multifeed system for infrared soap dispensers