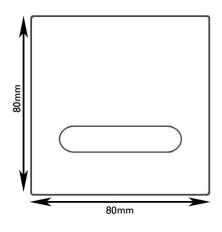

## DB5570.E

## DOLPHIN MINI ELECTRONIC INFRARED FLUSH PLATE

- > High quality design for prestigious locations
- > Available to be powder coated in any RAL colour, and ceramic coated
- > Automatic dual flush (flush activated when user moves away from the toilet)
- > Designed to be hardwired into 240v circuit no battery option available
- > Flush mounted recessed back box designed to enable install from the front of wall
- > Require Electronic version Dolphin cistems (DB5510.E, DB5511.E) which comes with compatible motor already installed (currently not available on the short version 820mm cistem)
- > Red LED lights up to provide feedback that flush has been activated
- > Optional bluetooth connection to Dolphin App or gateway device (to take you to Dolphin cloud or BMS) to provide setti