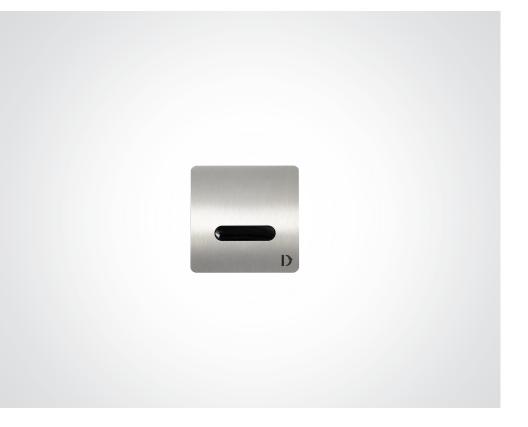

## DB5570.E

## DOLPHIN MINI ELECTRONIC INFRARED FLUSH PLATE

- > High quality design for prestigious locations
- > Available to be powder coated in any RAL colour, and ceramic coated
- > Automatic dual flush (flush activated when user moves away from the toilet)
- > Designed to be hardwired into 240v circuit no battery option available
- > Flush mounted recessed back box designed to enable install from the front of wall
- > Require Electronic version Dolphin cistems (DB5510.E, DB5511.E) which comes with compatible motor already installed (currently not available on the short version 820mm cistem)
- > Red LED lights up to provide feedback that flush has been activated
- > Optional bluetooth connection to Dolphin App or gateway device (to take you to Dolphin cloud or BMS) to provide setting possibilities, diagnosis and usage statistics
- > Manual only available on request (users hand in close proximity, I second for short flush, 3 seconds for long flush), or manual and automatic (short or long flush based on length and proximity of the user in the sensor field) activation which can be changed manually at the sensor window, via the Dolphin app or preset by Dolphin according to specification
- > Optional radio version providing the option to flush the WC remotely from a radio transmitter
- > Cleaning mode settings (flush won't operate), hygiene flush settings, adjustable sensor range
- > Usage statistics via App, BMS or Dolphin cloud: Total no. of uses, Number of half and full flushes, Water consumption (estimated according to uses multiplied by flush volumes preset in the firmware not actual consumption), Operating hours since first used, Average uses in last 30 days, Time since last use, Time since last hygiene flush
- > Compatible cisterns (not included) DB5510.E Electronic frameless cistern, DB5511.E Electronic cistern & frame
- > This product is a Registered Design (UK)