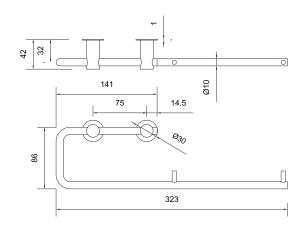

## **DOLPHIN DOUBLE TOILET ROLL HOLDER - POWDER COATED**

- > Double standard toilet roll holder
- > Contemporary design with two concealed fixings
- > High quality stainless steel construction
- > Double toilet roll holder diameter 10mm
- > Designed to hold I or 2 standard toilet rolls
- > Ideal for prestigious office, hotel and residential projects
- > Powder coated black steel finish (RAL9005)
- > BC270-1 Single roll version of this product
- > BC270-2 Brushed Satin Stainless Steel Finish version of this product