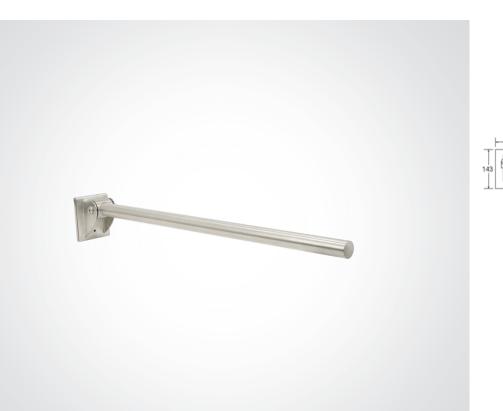

## BC5063-06-REM DOLPHIN REMOVABLE FRICTION HINGED DROP DOWN RAIL

| > Friction | Hinged | support | rail |
|------------|--------|---------|------|
|------------|--------|---------|------|

> Grab rail can be removed from back plate - stainless steel back plate cover provided

- > Capable of loading of I 20kg in the horizontal dropped position
- > High quality 304 stainless steel tubular construction
- > Available to be powder coated in most RAL colours
- > 800mm projection

## PROJECTION800mmHEIGHTI43mmWIDTHI03mmDIAMETER35mm