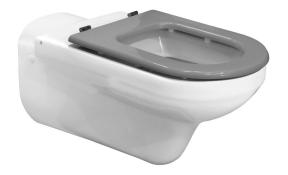

## DC1300 DOLPHIN WALL MOUNTED DOC M WC PAN

| > Wall Mounted Doc M WC Pan                                                                | PROJECTION             | 750MM      |
|--------------------------------------------------------------------------------------------|------------------------|------------|
| > Dimensions 750mm × 360mm × 370mm                                                         | HEIGHT                 | 370MM      |
| > Compatible with the DB5521.P / DB5521.M Cisterns                                         | WIDTH                  | 360MM      |
| > Also compatible with the DB5511.P / DB5511.M / DB5511.E cistems when fitted with Dolphin |                        |            |
| extra strengthening brackets, code 25741                                                   |                        |            |
| > Constructed from vitreous china - Clean white gloss finish                               | PRODUCT CODES          |            |
| > Comes with grey colour contrasting seat with no lid (not pictured)                       | DCI300 - Doc M wall mo | ounted pan |

> Weight tested to 400KG

**DCI300** - Doc M wall mounted pan **DC2005** - Wall mounted pan