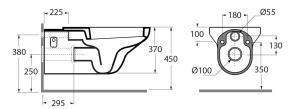

## DC1300 DOLPHIN WALL MOUNTED DOC M WC PAN

| > Wall Mounted Doc M WC Pan                                                                | PROJECTION             | 750MM      |
|--------------------------------------------------------------------------------------------|------------------------|------------|
| > Dimensions 750mm × 360mm × 370mm                                                         | HEIGHT                 | 370MM      |
| > Compatible with the DB5521.P / DB5521.M Cisterns                                         | WIDTH                  | 360MM      |
| > Also compatible with the DB5511.P / DB5511.M / DB5511.E cistems when fitted with Dolphin |                        |            |
| extra strengthening brackets, code 25741                                                   |                        |            |
| > Constructed from vitreous china - Clean white gloss finish                               | PRODUCT CODES          |            |
| > Comes with grey colour contrasting seat with no lid (not pictured)                       | DCI300 - Doc M wall mo | ounted pan |