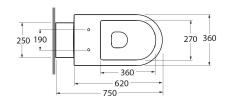

## DC1300 DOLPHIN WALL MOUNTED DOC M WC PAN

| > Wall Mounted Doc M WC Pan                                                                | PROJECTION             | 750MM      |
|--------------------------------------------------------------------------------------------|------------------------|------------|
| > Dimensions 750mm × 360mm × 370mm                                                         | HEIGHT                 | 370MM      |
| > Compatible with the DB5521.P / DB5521.M Cisterns                                         | WIDTH                  | 360MM      |
| > Also compatible with the DB5511.P / DB5511.M / DB5511.E cistems when fitted with Dolphin |                        |            |
| extra strengthening brackets, code 25741                                                   |                        |            |
| > Constructed from vitreous china - Clean white gloss finish                               | PRODUCT CODES          |            |
| > Comes with grey colour contrasting seat with no lid (not pictured)                       | DCI300 - Doc M wall mo | ounted pan |