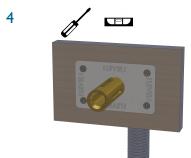

Fix the Wall Mounting Kit assembly with 4 screws supplied. IMPORTANT: Slot to be on underside of tail. Ensure wall plate is level as this dictates tap angle and rotation.

Protect Brass Tail with low tack tape / other suitable method