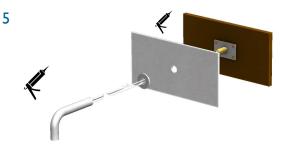

Fit Splashback with adhesive (or other fixing method as required) leaving mounting assembly protruding (thru Ø21mm hole) ready for Inform Tap Installation (See separate installation guide).