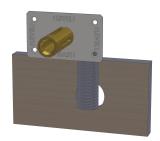

## PACK CONTENTS

I 25276 Conduit 2 25600 Conduit Adapter 3 25591 Nut 4 25525 Back Plate 5 25588 Tail 4x Screws (May differ to that required for wall construction).

## INSTALLATION

IMPORTANT: Fit Wall Mounting Kit before finishing the Wall. Wall Mounting Kit supplied assembled. DO NOT disassemble.

Prepare Ø40mm hole in Back Panel

3

Pass conduit and conduit adapter through the Ø40mm hole