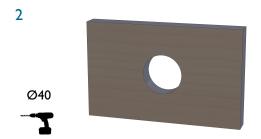

## INSTALLATION

IMPORTANT: Fit Wall Mounting Kit before finishing the Wall. Wall Mounting Kit supplied assembled. DO NOT disassemble.

Prepare Ø40mm hole in Back Panel

3

Pass conduit and conduit adapter through the Ø40mm hole