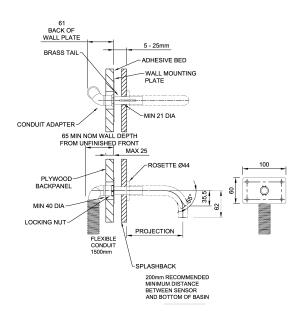

## INSTALLATION

IMPORTANT: Fit Wall Mounting Kit before finishing the Wall. Wall Mounting Kit supplied assembled. DO NOT disassemble.

Prepare Ø40mm hole in Back Panel

3

Pass conduit and conduit adapter through the Ø40mm hole

Fix the Wall Mounting Kit assembly with 4 screws supplied. IMPORTANT: Slot to be on underside of tail. Ensure wall plate is level as this dictates tap angle and rotation.

Protect Brass Tail with low tack tape / other suitable method

Fit Splashback with adhesive (or other fixing method as required) leaving mounting assembly protruding (thru Ø21mm hole) ready for Inform Tap Installation (See separate installation guide).