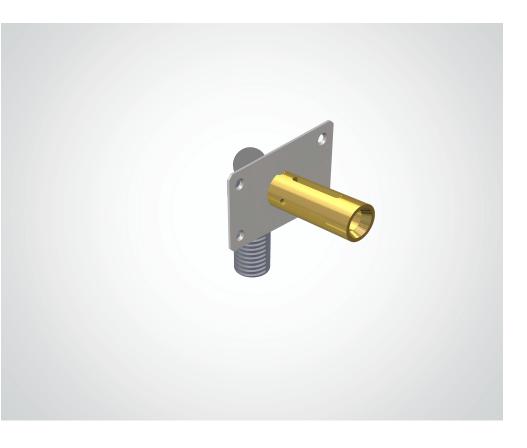

## PACK CONTENTS

I 25276 Conduit 2 25600 Conduit Adapter 3 25591 Nut 4 25525 Back Plate 5 25588 Tail 4x Screws (May differ to that required for wall construction).