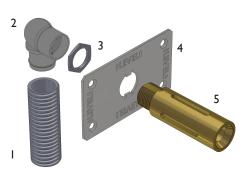

## PACK CONTENTS

I 25276 Conduit 2 25600 Conduit Adapter 3 25591 Nut 4 25525 Back Plate 5 25588 Tail 4x Screws (May differ to that required for wall construction).