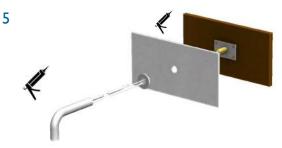

Fit Splashback with adhesive (or other fixing method as required) leaving mounting assembly protruding (thru Ø21mm hole) ready for Inform Tap Installation (See separate installation guide).