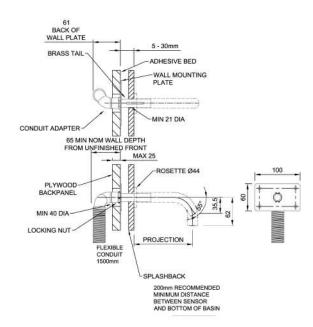

## INSTALLATION

IMPORTANT: Fit Wall Mounting Kit before finishing the Wall. Wall Mounting Kit supplied assembled. DO NOT disassemble.

2

Prepare Ø40mm hole in Back Panel

3

Pass conduit and conduit adapter through the Ø40mm hole

4

Fix the Wall Mounting Kit assembly with 4 screws supplied. IMPORTANT: Slot to be on underside of tail. Ensure wall plate is level as this dictates tap angle and rotation. Protect Brass Tail with low tack tape / other suitable method

Fit Splashback with adhesive (or other fixing method as required) leaving mounting assembly protruding (thru Ø21mm hole) ready for Inform Tap Installation (See separate installation guide).