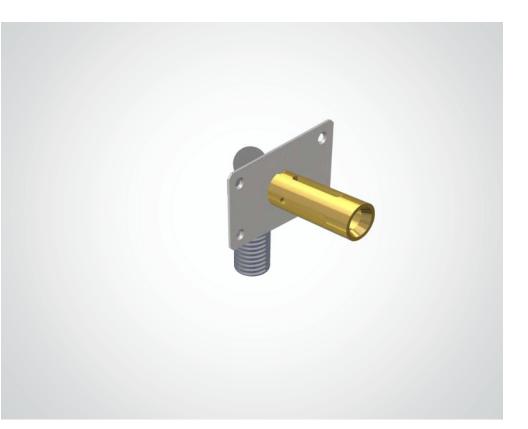

## PACK CONTENTS

l 25276 Conduit 2 25 600 Conduit Adapter 3 25591 Nut 4 25525 Back Plate 5 25522 Tail 4x Screws (May differ to that required for wall construction).