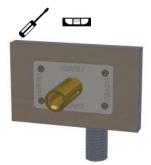

## INSTALLATION

IMPORTANT: Fit Wall Mounting Kit before finishing the Wall. Wall Mounting Kit supplied assembled. DO NOT disassemble.

2

Prepare Ø40mm hole in Back Panel

3

Pass conduit and conduit adapter through the Ø40mm hole

4

Fix the Wall Mounting Kit assembly with 4 screws supplied. IMPORTANT: Slot to be on underside of tail. Ensure wall plate is level as this dictates tap angle and rotation. Protect Brass Tail with low tack tape / other suitable method