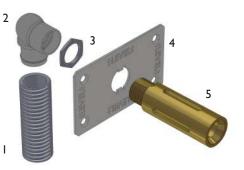

## PACK CONTENTS

l 25276 Conduit 2 25 600 Conduit Adapter 3 25591 Nut 4 25525 Back Plate 5 25522 Tail 4x Screws (May differ to that required for wall construction).