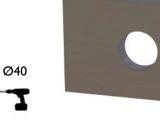

## INSTALLATION

IMPORTANT: Fit Wall Mounting Kit before finishing the Wall. Wall Mounting Kit supplied assembled. DO NOT disassemble.

2

Prepare Ø40mm hole in Back Panel

3

Pass conduit and conduit adapter through the Ø40mm hole