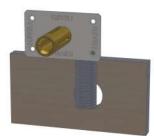

4

Fix the Wall Mounting Kit assembly with 4 screws supplied. IMPORTANT: Slot to be on underside of tail. Ensure wall plate is level as this dictates tap angle and rotation. Protect Brass Tail with low tack tape / other suitable method