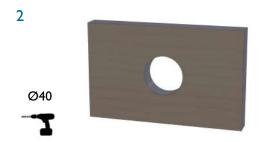

## INSTALLATION

IMPORTANT: Fit Wall Mounting Kit before finishing the Wall. Wall Mounting Kit supplied assembled. DO NOT disassemble.

Prepare Ø40mm hole in Back Panel

3

Pass conduit and conduit adapter through the Ø40mm hole