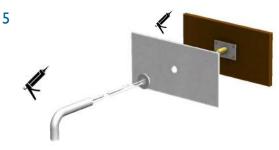

Fit Splashback with adhesive (or other fixing method as required) leaving mounting assembly protruding (thru Ø25mm hole) ready for Inform Tap Installation (See separate installation guide).