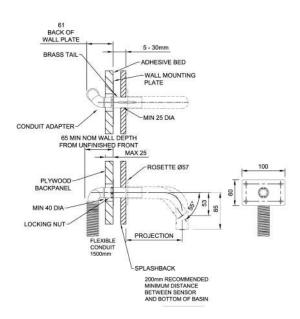

## INSTALLATION

IMPORTANT: Fit Wall Mounting Kit before finishing the Wall. Wall Mounting Kit supplied assembled. DO NOT disassemble.

Prepare Ø40mm hole in Back Panel

3

Pass conduit and conduit adapter through the Ø40mm hole

Fix the Wall Mounting Kit assembly with 4 screws supplied. IMPORTANT: Slot to be on underside of tail. Ensure wall plate is level as this dictates tap angle and rotation.

Protect Brass Tail with low tack tape / other suitable method

Fit Splashback with adhesive (or other fixing method as required) leaving mounting assembly protruding (thru Ø25mm hole) ready for Inform Tap Installation (See separate installation guide).