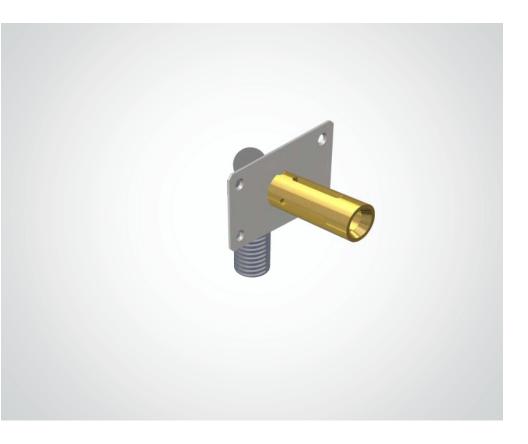

## DOLPHIN WALL PLATE MOUNTING KIT FOR INFORM (SMART) TAP

INSTALLATION GUIDE

COMPATIBLE TAP PRODUCT CODES

DS102.XXX

DS104.XXX

DS122.XXX

I 25276 Conduit 2 25602 Conduit Adapter 3 25663 Nut 4 25274 Back Plate 5 25664 Tail 4x Screws (May differ to that required for wall construction).