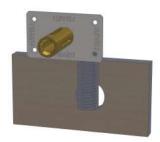

## INSTALLATION

IMPORTANT: Fit Wall Mounting Kit before finishing the Wall. Wall Mounting Kit supplied assembled. DO NOT disassemble.

Prepare Ø40mm hole in Back Panel

3

Pass conduit and conduit adapter through the Ø40mm hole