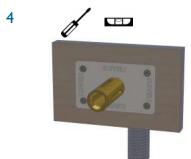

Fix the Wall Mounting Kit assembly with 4 screws supplied. IMPORTANT: Slot to be on underside of tail. Ensure wall plate is level as this dictates tap angle and rotation.

Protect Brass Tail with low tack tape / other suitable method