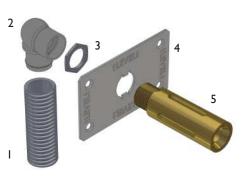

## DOLPHIN WALL PLATE MOUNTING KIT FOR INFORM (SMART) TAP

INSTALLATION GUIDE

COMPATIBLE TAP PRODUCT CODES

DS102.XXX

DS104.XXX

DS122.XXX

I 25276 Conduit 2 25602 Conduit Adapter 3 25663 Nut 4 25274 Back Plate 5 25664 Tail 4x Screws (May differ to that required for wall construction).