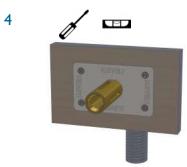

Fix the Wall Mounting Kit assembly with 4 screws supplied. IMPORTANT: Slot to be on underside of tail. Ensure wall plate is level as this dictates tap angle and rotation.

Protect Brass Tail with low tack tape / other suitable method