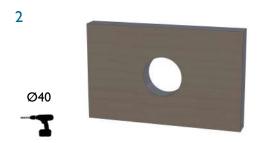

## INSTALLATION

IMPORTANT: Fit Wall Mounting Kit before finishing the Wall. Wall Mounting Kit supplied assembled. DO NOT disassemble.

Prepare Ø40mm hole in Back Panel

Pass conduit and conduit adapter through the Ø40mm hole