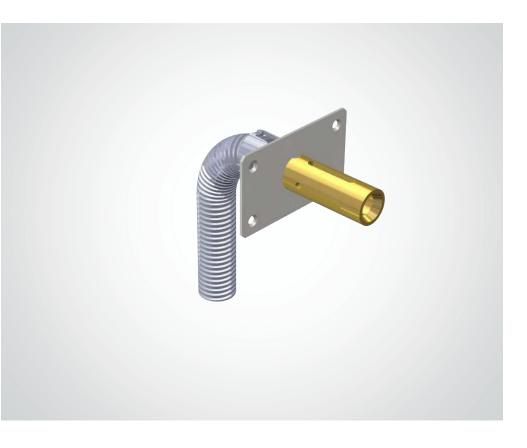

Fix the Wall Mounting Kit assembly with 4 screws supplied. IMPORTANT: Slot to be on underside of tail. Ensure wall plate is level as this dictates tap angle and rotation.

Protect Brass Tail with low tack tape / other suitable method

Fit Splashback with adhesive (or other fixing method as required) leaving mounting assembly protruding (thru Ø21mm hole) ready for Inform Tap Installation (See separate installation guide).