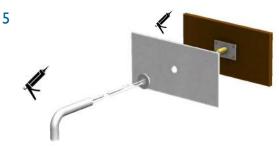

Fit Splashback with adhesive (or other fixing method as required) leaving mounting assembly protruding (thru Ø21mm hole) ready for Inform Tap Installation (See separate installation guide).