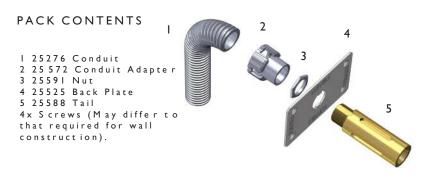

## INSTALLATION

IMPORTANT: Fit Wall Mounting Kit before finishing the Wall. Wall Mounting Kit supplied assembled. DO NOT disassemble.

Prepare Ø40mm hole in Back Panel

Pass conduit and conduit adapter through the Ø40mm hole

Fix the Wall Mounting Kit assembly with 4 screws supplied. IMPORTANT: Slot to be on underside of tail. Ensure wall plate is level as this dictates tap angle and rotation.

Protect Brass Tail with low tack tape / other suitable method