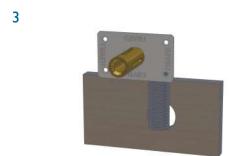

## INSTALLATION

IMPORTANT: Fit Wall Mounting Kit before finishing the Wall. Wall Mounting Kit supplied assembled. DO NOT disassemble.

Prepare Ø40mm hole in Back Panel

Pass conduit and conduit adapter through the Ø40mm hole

Fix the Wall Mounting Kit assembly with 4 screws supplied. IMPORTANT: Slot to be on underside of tail. Ensure wall plate is level as this dictates tap angle and rotation.

Protect Brass Tail with low tack tape / other suitable method