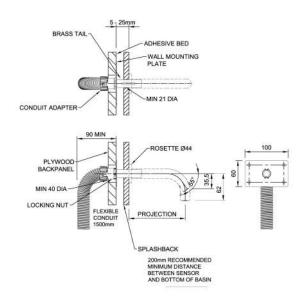

## INSTALLATION

IMPORTANT: Fit Wall Mounting Kit before finishing the Wall. Wall Mounting Kit supplied assembled. DO NOT disassemble.

Prepare Ø40mm hole in Back Panel

Pass conduit and conduit adapter through the Ø40mm hole

Fix the Wall Mounting Kit assembly with 4 screws supplied. IMPORTANT: Slot to be on underside of tail. Ensure wall plate is level as this dictates tap angle and rotation.

Protect Brass Tail with low tack tape / other suitable method

Fit Splashback with adhesive (or other fixing method as required) leaving mounting assembly protruding (thru Ø21mm hole) ready for Inform Tap Installation (See separate installation guide).