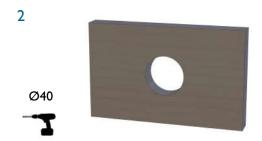

## INSTALLATION

IMPORTANT: Fit Wall Mounting Kit before finishing the Wall. Wall Mounting Kit supplied assembled. DO NOT disassemble.

Prepare Ø40mm hole in Back Panel

Pass conduit and conduit adapter through the Ø40mm hole