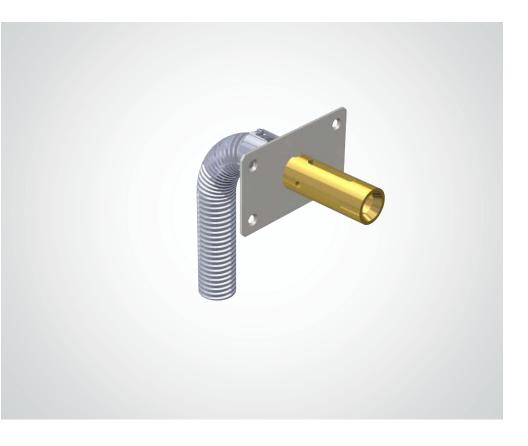

## INSTALLATION

IMPORTANT: Fit Wall Mounting Kit before finishing the Wall. Wall Mounting Kit supplied assembled. DO NOT disassemble.

Prepare Ø40mm hole in Back Panel

Pass conduit and conduit adapter through the Ø40mm hole

Fix the Wall Mounting Kit assembly with 4 screws supplied. IMPORTANT: Slot to be on underside of tail. Ensure wall plate is level as this dictates tap angle and rotation.

Protect Brass Tail with low tack tape / other suitable method