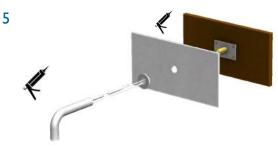

## INSTALLATION

IMPORTANT: Fit Wall Mounting Kit before finishing the Wall. Wall Mounting Kit supplied assembled. DO NOT disassemble.

Prepare Ø40mm hole in Back Panel

Pass conduit and conduit adapter through the Ø40mm hole