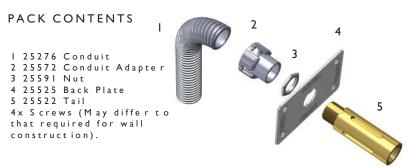

## INSTALLATION

IMPORTANT: Fit Wall Mounting Kit before finishing the Wall. Wall Mounting Kit supplied assembled. DO NOT disassemble.

Prepare Ø40mm hole in Back Panel

Pass conduit and conduit adapter through the Ø40mm hole

Fix the Wall Mounting Kit assembly with 4 screws supplied. IMPORTANT: Slot to be on underside of tail. Ensure wall plate is level as this dictates tap angle and rotation.

Protect Brass Tail with low tack tape / other suitable method