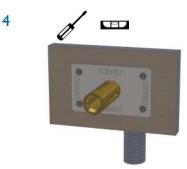

Fit Splashback with adhesive (or other fixing method as required) leaving mounting assembly protruding (thru Ø21mm hole) ready for Inform Tap Installation (See separate installation guide).