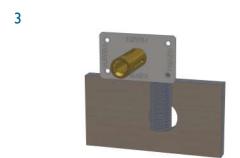

Fix the Wall Mounting Kit assembly with 4 screws supplied. IMPORTANT: Slot to be on underside of tail. Ensure wall plate is level as this dictates tap angle and rotation.

Protect Brass Tail with low tack tape / other suitable method