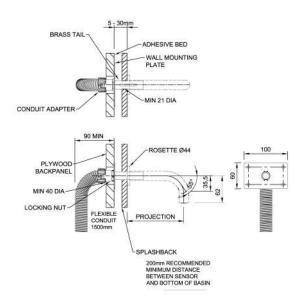

## INSTALLATION

IMPORTANT: Fit Wall Mounting Kit before finishing the Wall. Wall Mounting Kit supplied assembled. DO NOT disassemble.

Prepare Ø40mm hole in Back Panel

Pass conduit and conduit adapter through the Ø40mm hole

Fix the Wall Mounting Kit assembly with 4 screws supplied. IMPORTANT: Slot to be on underside of tail. Ensure wall plate is level as this dictates tap angle and rotation.

Protect Brass Tail with low tack tape / other suitable method

Fit Splashback with adhesive (or other fixing method as required) leaving mounting assembly protruding (thru Ø21mm hole) ready for Inform Tap Installation (See separate installation guide).