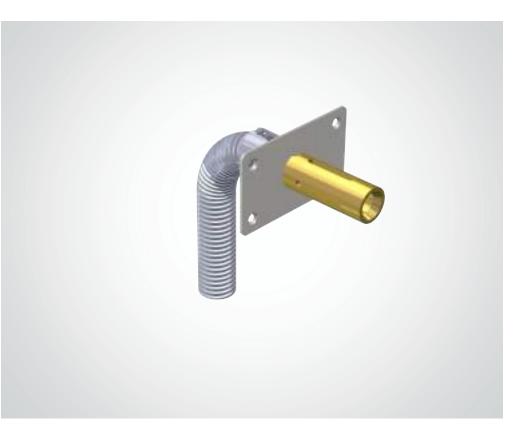

## PACK CONTENTS

- I 25276 Conduit 2 25272 Conduit Adapter
- 3 25663 Nut
- 4 25274 Back Plate
- 5 25664 Tail
- 4x Screws (May differ to that required for wall construction).

## INSTALLATION

IMPORTANT: Fit Wall Mounting Kit before finishing the Wall. Wall Mounting Kit supplied assembled. DO NOT disassemble.

Prepare Ø40mm hole in Back Panel

Pass conduit and conduit adapter through the Ø40mm hole

Fix the Wall Mounting Kit assembly with 4 screws supplied. IMPORTANT: Slot to be on underside of tail. Ensure wall plate is level as this dictates tap angle and rotation.

Protect Brass Tail with low tack tape / other suitable method