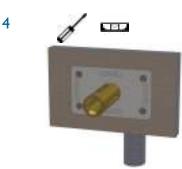

Fix the Wall Mounting Kit assembly with 4 screws supplied. IMPORTANT: Slot to be on underside of tail. Ensure wall plate is level as this dictates tap angle and rotation.

Protect Brass Tail with low tack tape / other suitable method