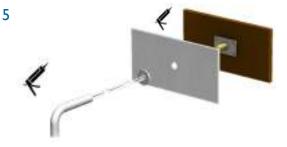

Fit Splashback with adhesive (or other fixing method as required) leaving mounting assembly protruding (thru Ø25mm hole) ready for Inform Tap Installation (See separate installation guide).