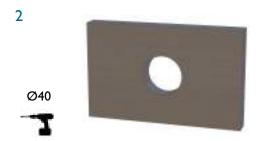

## INSTALLATION

IMPORTANT: Fit Wall Mounting Kit before finishing the Wall. Wall Mounting Kit supplied assembled. DO NOT disassemble.

Prepare Ø40mm hole in Back Panel

Pass conduit and conduit adapter through the Ø40mm hole