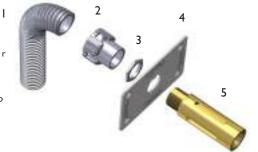

## PACK CONTENTS

- I 25276 Conduit 2 25272 Conduit Adapter
- 3 25663 Nut
- 4 25274 Back Plate
- 5 25664 Tail
- 4x Screws (May differ to that required for wall construction).