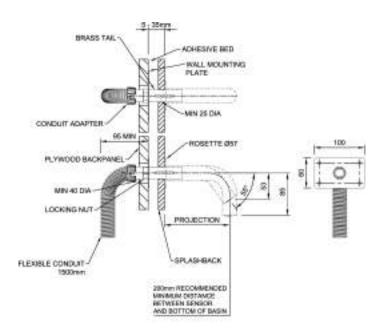

## PACK CONTENTS

- I 25276 Conduit 2 25272 Conduit Adapter
- 3 25663 Nut
- 4 25274 Back Plate
- 5 25664 Tail
- 4x Screws (May differ to that required for wall construction).

## INSTALLATION

IMPORTANT: Fit Wall Mounting Kit before finishing the Wall. Wall Mounting Kit supplied assembled. DO NOT disassemble.

Prepare Ø40mm hole in Back Panel

Pass conduit and conduit adapter through the Ø40mm hole

Fix the Wall Mounting Kit assembly with 4 screws supplied. IMPORTANT: Slot to be on underside of tail. Ensure wall plate is level as this dictates tap angle and rotation.

Protect Brass Tail with low tack tape / other suitable method

Fit Splashback with adhesive (or other fixing method as required) leaving mounting assembly protruding (thru Ø25mm hole) ready for Inform Tap Installation (See separate installation guide).