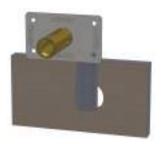

## PACK CONTENTS

- I 25276 Conduit 2 25272 Conduit Adapter
- 3 25663 Nut
- 4 25274 Back Plate
- 5 25664 Tail
- 4x Screws (May differ to that required for wall construction).