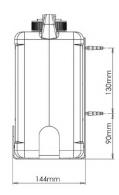

## BC6300 DOLPHIN MULTIFEED SYSTEM

> Dolphin's Multifeed soap dispenser kit is the ideal solution for heavy usage areas.

> The multifeed system supplies up to 6 soap dispensers simultaneously. Includes 6 Litres soap container.

> WELL Standard compliant

> Can be used with wall and deck mounted Dolphin soap dispensers.

> Multifeed soap dispenser kit is simple, clean and quick to install. Helps to ensure that the bathroom stays organised, neat and provides a germ free and automated environment.

- > Perfect combination with Dolphin's electronic taps and soap dispensers lines.
- > Easy to Install

> 6 Litre soap Container

> available as a top fill system - BC6300TF

> Dispenser feed tubes are 3000mm long and are supplied one pipe each with every dolphin multifeed dispenser (bought se