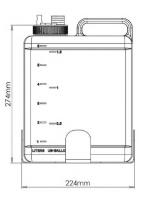

## BC6300 DOLPHIN MULTIFEED SYSTEM

> Dolphin's Multifeed soap dispenser kit is the ideal solution for heavy usage areas.

> The multifeed system supplies up to 6 soap dispensers simultaneously. Includes 6 Litres soap container.

> WELL Standard compliant

> Can be used with wall and deck mounted Dolphin soap dispensers.

> Multifeed soap dispenser kit is simple, clean and quick to install. Helps to ensure that the bathroom stays organised, neat and provides a germ free and automated environment.

- > Perfect combination with Dolphin's electronic taps and soap dispensers lines.
- > Easy to Install

> 6 Litre soap Container

> available as a top fill system - BC6300TF

> Dispenser feed tubes are 3000mm long and are supplied one pipe each with every dolphin multifeed dispenser (bought sepe