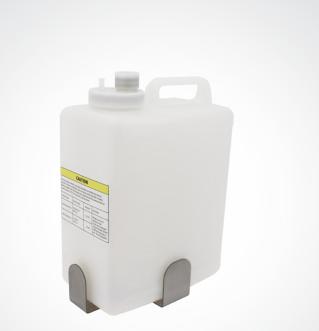

## BC6300 DOLPHIN MULTIFEED SYSTEM

> Dolphin's Multifeed soap dispenser kit is the ideal solution for heavy usage areas.

> The multifeed system supplies up to 6 soap dispensers simultaneously. Includes 6 Litres soap container.

- > Perfect combination with Dolphin's electronic taps and soap dispensers lines.
- > Easy to Install

> 6 Litre soap Container

> available as a top fill system - BC6300TF

> Dispenser feed tubes are 3000mm long and are supplied one pipe each with every dolphin multifeed dispenser (bought seperately)