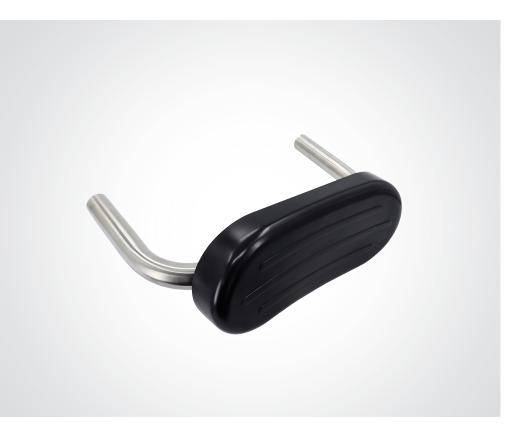

## BC5064-10

## 200MM STAINLESS STEEL WC SEAT BACKREST WITH PAD

- > Non-corrosive stainless steel construction
- > Flangeless design
- > 200mm projection for use in a WC setting
- > Material Stainless Steel
- > Finishes available Satin and Mirror Polish, black and white cushions
- > Capable of supporting 145kg
- $\rightarrow$  Complies with the following certifications; Doc M
- > See BC5064-09 for 150mm projection (suitable for showers)