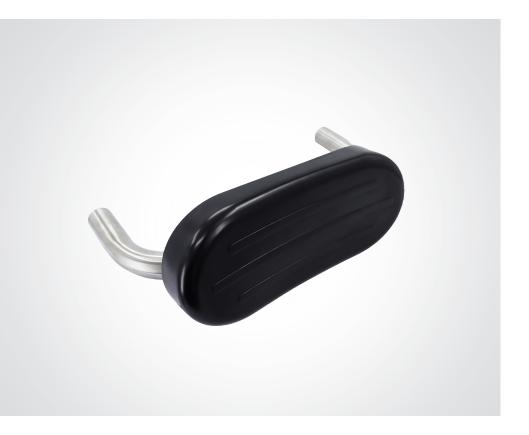

## 150MM STAINLESS STEEL SHOWER SEAT BACKREST WITH PAD

- > Non-corrosive stainless steel construction
- > Flangeless design
- > 150mm Projection for use in a shower setting
- > Black and White cushions available
- > Material Stainless Steel
- > Finishes available Satin and Mirror Polish
- > Cushion colours available Black and White
- > Capable of supporting 145kg
- > See BC5064-10 for 200mm projection (suitable for a WC)