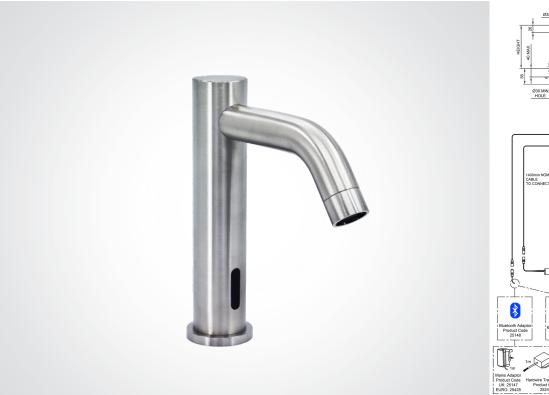

## DOLPHIN INFORM COUNTER MOUNTED BENT SPOUT TAP

- > Dolphin Counter Mounted InForm (SMART) Bent Spout Tap
- > Manufactured from high-quality, highly durable 1.4401 (316) Marine grade stainless steel.
- > Self-Monitoring Analysis and Recording Technology (SMART) allows the Facilities Manager to connect point to point via the Dolphin SMART App when used with the optional Bluetooth Adaptor (Sold separately -Order product code 25148 )
- > Infra-Red Touch FreeTap for ultimate hygiene prevents cross contamination
- > Sensor mounted in the body of the tap, not in the spout
- > Flow rate 3.5 litres/minute with the standard fitted flow regulator (fitted adjacent to solenoid) at any pressure between 0.5 and 6.0 bar
- > 1.0 4.0 litres/minute flow rates available to special order please enquire
- > Water Supply: Single inlet cold or pre-mixed aTMV2 or TMV3 thermostatic mixing valve is recommended for premixed applications
- > Maximum operating water temperature 60°C
- > Nominal Current: Less than ImA (Less than 25mA with Bluetooth)
- > Nominal Power: Less than IW
- > Security Time can be adjusted via the App Default 20 Seconds (60 Seconds max)
- > IP68 Connector
- > Manufactured in the UK
- > Available with a laminar flow option instead of standard aerator

HEIGHT 170/250/310/370MM PROJECTION 120/145/170MM DIAMETER 35MM