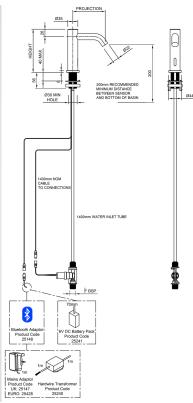

## DOLPHIN INFORM COUNTER MOUNTED BENT SPOUT TAP

- > Dolphin Counter Mounted InForm (SMART) Bent Spout Tap
- > Manufactured from high-quality, highly durable 1.4401 (316) Marine grade stainless steel.
- > Self-Monitoring Analysis and Recording Technology (SMART) allows the Facilities Manager to connect point to point via the Dolphin SMART App when used with the optional Bluetooth Adaptor (Sold separately -Order product code 25148 )
- > Infra-Red Touch FreeTap for ultimate hygiene prevents cross contamination
- > Sensor mounted in the body of the tap, not in the spout
- > Flow rate 3.5 litres/minute with the standard fitted flow regulator (fitted adjacent to solenoid) at any pressure between 0.5 and 6.0 bar
- > 1.0 4.0 litres/minute flow rates available to special order please enquire
- > Water Supply: Single inlet cold or pre-mixed aTMV2 or TMV3 thermostatic mixing valve is recommended for premixed applications
- > Maximum operating water temperature 60°C
- > Nominal Current: Less than ImA (Less than 25mA with Bluetooth)
- > Nominal Power: Less than IW
- > Security Time can be adjusted via the App Default 20 Seconds (60 Seconds max)
- > IP68 Connector
- > Manufactured in the UK
- > Available with a laminar flow option instead of standard aerator

HEIGHT 170/250/310/370MM PROJECTION 120/145/170MM DIAMETER 35MM