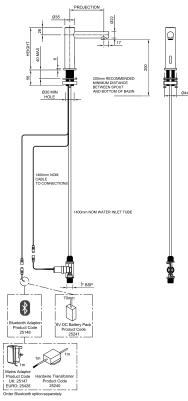

## DOLPHIN INFORM COUNTER MOUNTED STRAIGHT SPOUT TAP

- > Dolphin Counter Mounted InForm (SMART) Straight Spout Tap
- > Manufactured from high-quality, highly durable 1.4401 (316) Marine grade stainless steel
- > Self-Monitoring Analysis and Recording Technology (SMART) allows the Facilities Manager to connect point to point via the Dolphin SMART App when used with the optional Bluetooth Adaptor (Sold separately -Order product code 25148 )
- > Infra-Red Touch Free Tap for ultimate hygiene prevents cross contamination
- > Sensor mounted in the body of the tap, not the spout
- > Flow rate 3.5 litres/minute with the standard fitted flow regulator (fitted adjacent to solenoid) at any pressure between 0.5 and 6.0 bar
- > 1.0 4.0 litres/minute flow rates available to special order please enquire
- > Water Supply: Single inlet cold or pre-mixed a TMV2 or TMV3 thermostatic mixing valve is recommended for premixed applications
- > Maximum operating water temperature 60°C
- > Nominal Current: Less than ImA (Less than 25mA with Bluetooth)
- > Nominal Power: Less than IW
- > Security Time can be adjusted via the App Default 20 Seconds (60 Seconds max)
- > IP68 Connector
- > Made in the UK
- > Available with a laminar flow option instead of standard aerator

HEIGHT 170/260/310/370MM
PROJECTION 120/145/170MM
DIAMETER 35MM