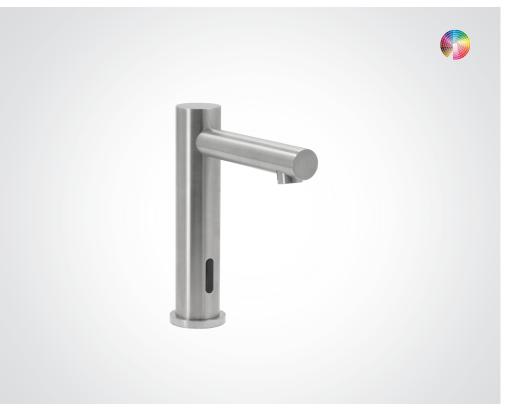

## DOLPHIN INFORM COUNTER MOUNTED STRAIGHT SPOUT TAP

- > Dolphin Counter Mounted InForm (SMART) Straight Spout Tap
- > Manufactured from high-quality, highly durable 1.4401 (316) Marine grade stainless steel
- > Self-Monitoring Analysis and Recording Technology (SMART) allows the Facilities Manager to connect point to point via the Dolphin SMART App when used with the optional Bluetooth Adaptor (Sold separately -Order product code 25148 )
- > Infra-Red Touch Free Tap for ultimate hygiene prevents cross contamination
- > Sensor mounted in the body of the tap, not the spout
- > Flow rate 3.5 litres/minute with the standard fitted flow regulator (fitted adjacent to solenoid) at any pressure between 0.5 and 6.0 bar
- > 1.0 4.0 litres/minute flow rates available to special order please enquire
- > Water Supply: Single inlet cold or pre-mixed a TMV2 or TMV3 thermostatic mixing valve is recommended for premixed applications
- > Maximum operating water temperature 60°C
- > Nominal Current: Less than ImA (Less than 25mA with Bluetooth)
- > Nominal Power: Less than IW
- > Security Time can be adjusted via the App Default 20 Seconds (60 Seconds max)
- > IP68 Connector
- > Made in the UK
- > Available with a laminar flow option instead of standard aerator

HEIGHT 170/260/310/370MM
PROJECTION 120/145/170MM
DIAMETER 35MM