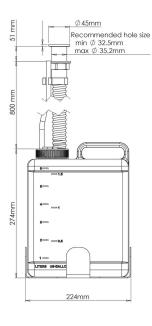

## **DOLPHIN TOP FILL MULTIFEED SYSTEM**

- > Dolphin's Multifeed Top filling soap dispenser kit is the ideal solution for heavy usage areas.
- > The multifeed system supplies up to 6 soap dispensers simultaneously.
- > Includes 6 Litres soap container.
- > Top filling mechanism with anti-theft cover no need to remove the container from below the counter.
- > Lockable top button in high quality chrome plated finish.
- > Can be used with wall and deck mounted Dolphin soap dispensers.
- > Multifeed soap dispenser kit is simple, clean and quick to install. Helps to ensure that the bathroom stays organized, neat and provides a germ free and automated environment.
- > Perfect combination with Dolphin's electronic taps and soap dispensers lines.
- > Corrugated white intake pipe & breathe tube 800mm length.
- > Dispenser feed tubes are 3000mm long and are supplied one pipe each with every dolphin multifeed dispenser (bought seperately)
- > Easy to Install

HEIGHT 274MM WIDTH 144MM LENGTH 224MM CAPACITY 6L