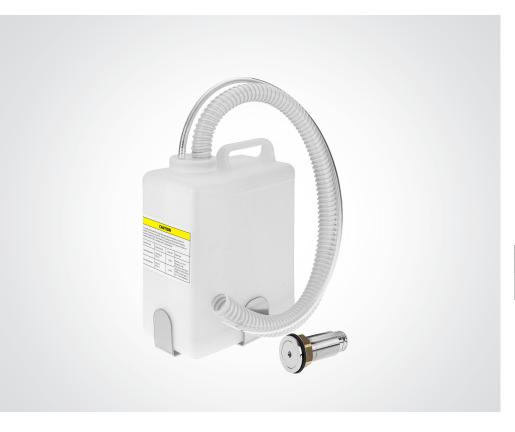

## **DOLPHIN TOP FILL MULTIFEED SYSTEM**

- > Dolphin's Multifeed Top filling soap dispenser kit is the ideal solution for heavy usage areas.
- > The multifeed system supplies up to 6 soap dispensers simultaneously.
- > Includes 6 Litres soap container.
- > Top filling mechanism with anti-theft cover no need to remove the container from below the counter.
- > Lockable top button in high quality chrome plated finish.
- > Can be used with wall and deck mounted Dolphin soap dispensers.
- > Multifeed soap dispenser kit is simple, clean and quick to install. Helps to ensure that the bathroom stays organized, neat and provides a germ free and automated environment.
- > Perfect combination with Dolphin's electronic taps and soap dispensers lines.
- > Corrugated white intake pipe & breathe tube 800mm length.
- > Dispenser feed tubes are 3000mm long and are supplied one pipe each with every dolphin multifeed dispenser (bought seperately)
- > Easy to Install

HEIGHT 274MM WIDTH 144MM LENGTH 224MM CAPACITY 6L