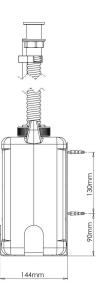

## BC6300TF

## **DOLPHIN TOP FILL MULTIFEED SYSTEM**

- > Dolphin's Multifeed Top filling soap dispenser kit is the ideal solution for heavy usage areas.
- > The multifeed system supplies up to 6 soap dispensers simultaneously.
- > Includes 6 Litres soap container.
- > Top filling mechanism with anti-theft cover no need to remove the container from below the counter.
- > Lockable top button in high quality chrome plated finish.
- > Can be used with wall and deck mounted Dolphin soap dispensers.
- > Multifeed soap dispenser kit is simple, clean and quick to install. Helps to ensure that the bathroom stays organized, neat and provides a germ free and automated environment.
- > Perfect combination with Dolphin's electronic taps and soap dispensers lines.
- > Corrugated white intake pipe