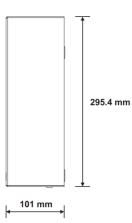

BC2009

## **VELOCITY HIGH SPEED HAND DRYER WITH HEPA FILTER**

- $\rightarrow$  The H12 HEPA filter filters 99.5 of the particle size 0.3  $\mu$ m (most bacteria is 0.5-5  $\mu$ m in size and other particles are even larger)
- > Total Power 500-900W, Stand-by power less than 0.5W (Motor 250/450W Heater 250-450W)
- > Sound level 76.6dB @ I metre
- > IP Rating IP24, suitable for use in wet areas
- > Motor rpm 29000 equating to an air speed of 342-414 km/h
- > Air Volume 80 m3/h
- > Weight 3.3 kg
- > Certificate UL/cUL, CE, GS, RoHS, CB
- > 3 Year limited warranty
- > Dries hands in 10-12 seconds with heater on and full speed, reducing CO2 emissions
- > Cover satin stainless steel
- > Backplate electro-galvanised commercial steel for excellent vandal resistance
- > Adjustable Speed and Sou