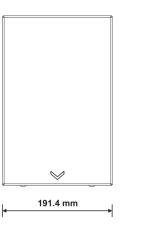

BC2009

## **VELOCITY HIGH SPEED HAND DRYER WITH HEPA FILTER**

- $\rightarrow$  The H12 HEPA filter filters 99.5 of the particle size 0.3  $\mu$ m (most bacteria is 0.5-5  $\mu$ m in size and other particles are even larger)
- > Total Power 500-900W, Stand-by power less than 0.5W (Motor 250/450W Heater 250-450W)
- > Sound level 76.6dB @ I metre
- > IP Rating IP24, suitable for use in wet areas
- > Motor rpm 29000 equating to an air speed of 342-414 km/h
- > Air Volume 80 m3/h
- > Weight 3.3 kg
- > Certificate UL/cUL, CE, GS, RoHS, CB
- > 3 Year limited warranty
- > Dries hands in 10-12 seconds with heater on and full speed, reducing CO2 emissions
- > Cover satin stainless steel
- > Backplate electro-galvanised commercial steel for excellent vandal resistance
- > Adjustable Speed and S