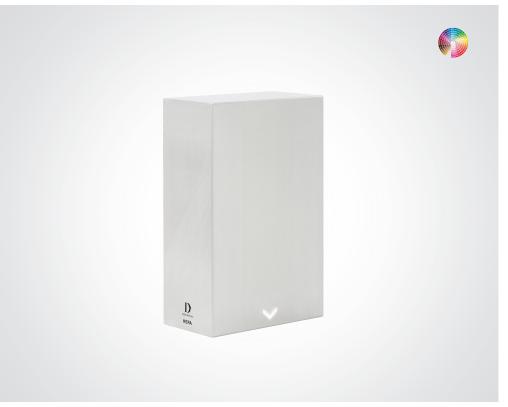

## **VELOCITY HIGH SPEED HAND DRYER WITH HEPA FILTER**

- $\rightarrow$  The H12 HEPA filter filters 99.5 of the particle size 0.3  $\mu$ m (most bacteria is 0.5-5  $\mu$ m in size and other particles are even larger)
- > Total Power 500-900W, Stand-by power less than 0.5W (Motor 250/450W Heater 250-450W)
- > Sound level 76.6dB @ I metre
- > IP Rating IP24, suitable for use in wet areas
- > Motor rpm 29000 equating to an air speed of 342-414 km/h
- > Air Volume 80 m3/h
- > Weight 3.3 kg
- > Certificate UL/cUL, CE, GS, RoHS, CB
- > 3 Year limited warranty
- > Dries hands in 10-12 seconds with heater on and full speed, reducing CO2 emissions
- > Cover satin stainless steel
- > Backplate electro-galvanised commercial steel for excellent vandal resistance
- > Adjustable Speed and Sound Control
- > Heater on/off switch
- > Blue LED light indicator optimises drying efficiency
- > Cut-Off Time 60 seconds
- > Carbon filter with S/S holder

## PRODUCT CODES

BC2008 - High speed dryer

**BC2009** - High speed dryer with HEPA filter

SKArating WELL