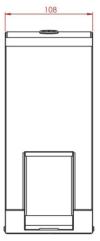

## BC926S / BC926PS

## **DOLPHIN STAINLESS STEEL LIQUID SOAP DISPENSER**

- > Stylish, modern and refillable foam soap dispenser, finished in a high quality brushed stainless steel it offers a robust presence for all demanding washrooms.
- $>\mbox{Made}$  in a quality brushed stainless steel finish.
- > 900ml capacity
- > Dispenses Liquid soap (0.6ml liquid Shot size)
- > Lockable for added security
- > Effective for a cleaner environment
- > Screws and plugs supplied for fitting into a solid wall
- > 304L Grade Stainless Steel / 240g
- > The key lockable unit features an easy to use push action button with soap level indicators placed either side.
- > Manufactured in the UK
- > Bulk fill tank

WIDTH 108MM HEIGHT 251MM PROJECTION 91MM

## PRODUCT CODES

BC926S Satin Liquid Soap Dispen