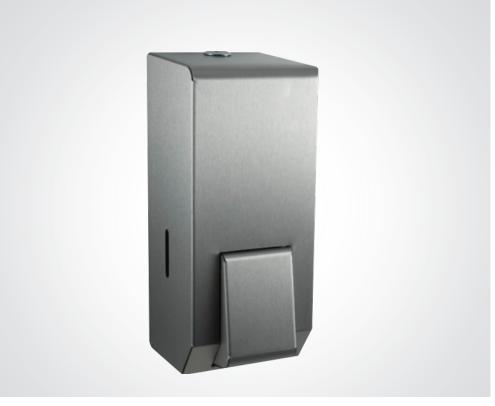

## **DOLPHIN STAINLESS STEEL LIQUID SOAP DISPENSER**

- > Stylish, modern and refillable foam soap dispenser, finished in a high quality brushed stainless steel it offers a robust presence for all demanding washrooms.
- $>\mbox{Made}$  in a quality brushed stainless steel finish.
- > 900ml capacity
- > Dispenses Liquid soap (0.6ml liquid Shot size)
- > Lockable for added security
- > Effective for a cleaner environment
- > Screws and plugs supplied for fitting into a solid wall
- > 304L Grade Stainless Steel / 240g
- > The key lockable unit features an easy to use push action button with soap level indicators placed either side.
- > Manufactured in the UK
- > Bulk fill tank