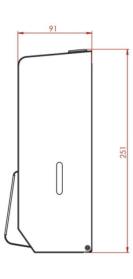

## BC926S / BC926PS

## **DOLPHIN STAINLESS STEEL LIQUID SOAP DISPENSER**

- > Stylish, modern and refillable foam soap dispenser, finished in a high quality brushed stainless steel it offers a robust presence for all demanding washrooms.
- $>\mbox{Made}$  in a quality brushed stainless steel finish.
- > 900ml capacity
- > Dispenses Liquid soap (0.6ml liquid Shot size)
- > Lockable for added security
- > Effective for a cleaner environment
- > Screws and plugs supplied for fitting into a solid wall
- > 304L Grade Stainless Steel / 240g
- > The key lockable unit features an easy to use push action button with soap level indicators placed either side.
- > Manufactured in the UK
- > Bulk fill tank

WIDTH 108MM HEIGHT 251MM PROJECTION 91MM

## PRODUCT CODES

BC926S Satin Liquid Soap Dispense