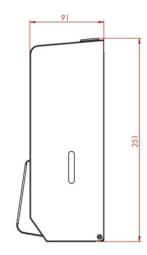

| WIDTH      | 108MM  |
|------------|--------|
| HEIGHT     | 251 MM |
| PROJECTION | 91 MM  |