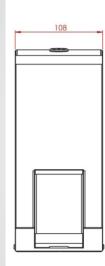

| WIDTH      | 108MM  |
|------------|--------|
| HEIGHT     | 251 MM |
| PROJECTION | 91 MM  |