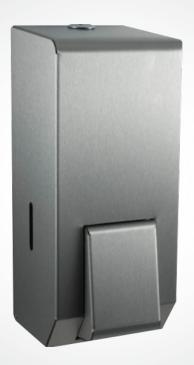

## BC926F DOLPHIN STAINLESS STEEL FOAM SOAP DISPENSER

> Stylish, modern and refillable foam soap dispenser, finished in a high quality brushed stainless

steel, it offers a robust presence for all demanding washrooms. > Made in a quality brushed stainless steel finish.

- · OOgel and a quality brushed stained
- > 900ml capacity bulk fill tank
- > Dispenses foam soap (20ml foam, 0.6ml liquid Shot size)
- > Lockable for added security
- > Effective for a cleaner environment
- > Screws and plugs supplied for fillng into a solid wall
- > 304L Grade Stainless Steel / 240g
- > The key lockable unit features an easy to use push action button with soap level indicators placed either side.
- > Manufactured in the UK