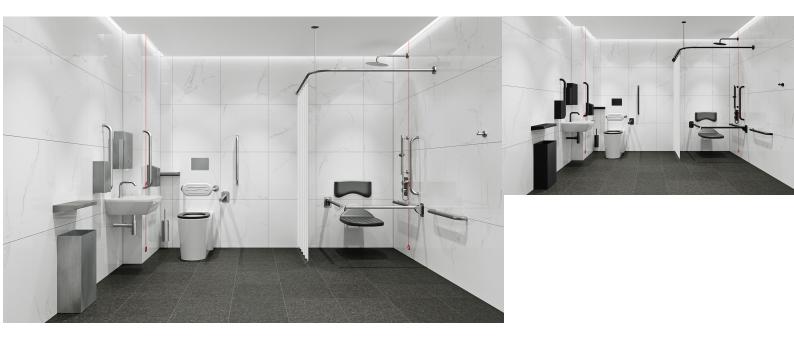

## ROSELESS COMBINED DOC M PACK - BACK TO WALL TOILET

- Compliant with Part M of the Building Regulations
- > Complete pack includes all of the items listed below to ensure compliance from specification to installation
- > All items of a co-ordinated design to achieve a consistent aesthetic look throughout the washroom
- > White toilet seat also available as an option please contact the team for more information
- > To assist blind or partially sighted persons in navigating the washroom there should be a contrast difference of 30 between the LRV (Light Reflective Value) of fixtures/fittings and surrounding surfaces as well as between floors, walls, doors and ceilings. Contact the Dolphin Technical Team for assistance.
- > Complies with the following certifications; WRAS, Doc M
- > Contains:
- > DS213.150.150 Tap
- > AL0220 TMV3 Thermostic Mixing Valve
- > DCI 150 Basin
- > DB790-316 Waste Trap
- > DB793S Waste Grate
- > BC4302 Toilet Tissue Dispenser
- > BC727 Toilet Brush
- > BC725 Coat Hooks x2
- > BC238SS Soap Dispenser
- > BC958 Paper Towel Dispenser
- > BC2008 Hand Dryer

- > BC951 Waste Bin
- > BC750 400mm shelf
- > BC75 I 200mm shelf
- > BC5083-121 Alarm Pull Cord x2
- > BC5063-02 Grab Bar 600 mm x7
- > BC5063-01 Grab Bar 450 mm
- > BC50230-07 Drop down hinged support rail x3
- > DB5510.P Concealed Cistern
- > DB5550.P.1 Flush Plate
- > DB590 Toilet Pan
- > DB591-GRY Toilet Seat ring Grey Contrasting
- > BC5083-101 Mirror 1000mm x 400mm
- > DB3100 Shower Valve
- > DB3001 Shower Head
- > DB3061.350 Shower Arm
- > DB3073 Shower Outlet
- > DB3041 Shower Hose
- > DB3020 Hand Held Shower Head
- > DB3090.450 Slider Rail and Holder
- > BC5083-11 Shower Curtain Rail
- $\scriptstyle >$  BC5083-12 Shower Curtain Rail Ceiling Stay
- > BC5083-14 Shower Curtains x2
- > BC5083-13 Shower Curtain Hooks x24
- > BC5064-07 / BC5083PAD Shower Back Rest
- > BC5083-34 Shower Back Rests
- > BC5083-33 Shower Seat
- > HSII.50.72 Soap cartridge x I