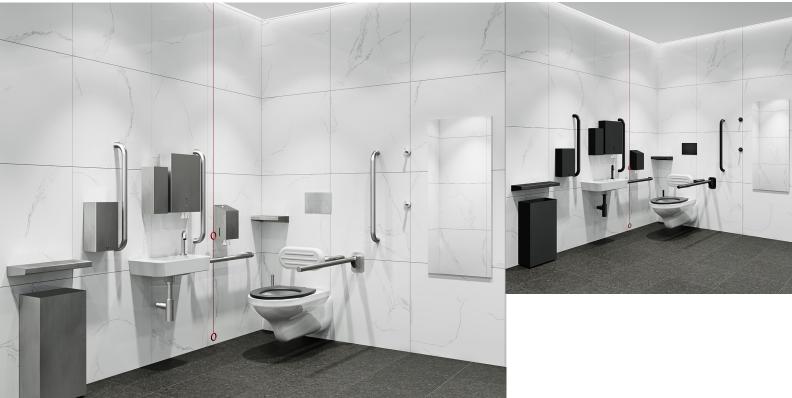

## BC5063-WM-A ROSELESS DOC M WC PACK – WALL MOUNTED

> Roseless wall hung Doc M toilet pack, stainless steel accessories, right or left hand transfer

- > Compliant with Part M of the Building Regulations
- > Complete pack includes all of the items listed below to ensure compliance from specification to installation

> All items of a co-ordinated design to achieve a consistent aesthetic look throughout the washroom

- > Pack is delivered in one package for easy installation
- > Includes flangeless grab rails for a minimalist appearance

> White toilet seat also available as an option - please contact the team for more information

> To assist blind or partially sighted persons in navigating the washroom there should be a contrast difference of 30 between the LRV (Light Reflective Value) of fixtures/fittings and surrounding surfaces as well as between floors, walls, doors and ceilings. Contact the Dolphin Technical Team for assistance.

- > Complies with the following certifications; Doc M
- > BC5063-WM pack contains:
- > DS213.150.150.1 Tap x1
- > AL0220 TMV3 Thermostic Mixing Valve ×1
- > DCI I 40R/L Basin ×I
- > DB790-316 Waste Trap ×1
- > DB793S Waste Grate ×I
- > BC4302 Toilet Tissue Dispenser × I

- > BC9831SS Toilet Brush ×1
- > BC725 Coat Hooks x2
- > BC238SS Soap Dispenser x1 (Comes with 1 x HS11.50.72 antibac
- soap cartridges)
- > BC958 Paper Towel Dispenser × I
- > BC2008 Hand Dryer ×I
- > BC951 Waste Bin ×1
- > BC750 400mm shelf ×I
- > BC751 200mm shelf ×1
- > BC5083-121Alarm Pull Cord ×1
- > BC5063-02 Grab Bar 600 mm x4
- > BC5063-01 Grab Bar 450 mm ×1
- > BC5023-07SS Drop Down Hinged Support Rail ×I
- > BC5064-10-WH Back Rest ×1
- > DB5511.P Concealed Cistern ×1
- > DB5550.P.1 Flush Plate ×1
- > DCI 300-PAN Toilet Pan ×I
- > DC1310-GRY Toilet Seat Ring Grey Contrasting ×1
- > 25741 Frame for Wall Hung Pan ×1
- > BC5083-101 Mirror 1000mm x 400mm x1