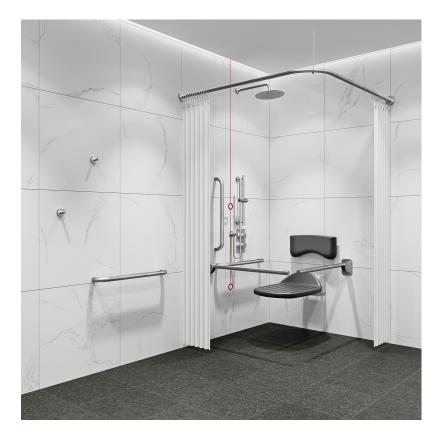

## BC5063-SHC\_A DOLPHIN ROSELESS DOC M SHOWER SET – CONCEALED

- > Compliant with Part M of the Building Regulations
- > Complete set includes all of the items listed below to ensure
- compliance from specification to installation
- > All items of a co-ordinated design to achieve a consistent aesthetic look throughout the washroom
- > Cost effective alternative to sourcing all items individually
- > Set is delivered in one package for easy installation
- > To assist blind or partially sighted persons in navigating the

> This pack uses TMV Certified valves

- > BC5063-SHC\_A Pack contains:
- > DB3100 Shower Valve x1
- > DB3001 Shower Head x1
- > DB3061.350 Shower Arm x1
- > DB3073 Shower Outlet x l
- > DB3041 Shower Hose x1
- > DB3020 Hand Held Shower Head ×I
- >

- > DB3090.450 Slider Rail and Holder × I
- > BC5083-11 Shower Curtain Rail ×1
- > BC5083-12 Shower Rail Ceiling Stay ×1
- > BC5083-14 Shower Curtains x2
- > BC5083-13 Shower Curtain Hooks x24
- > BC5063-02 Grab Rail 600mm x3
- > BC5063-01 Grab Rail 450mm ×1
- > BC5023-07 Hinged Drop Down Rail x2
- > BC5083-34 Back Rest ×I
- > BC5083-33 Shower Seat ×I
- > BC5083-121 Alarm Pull Cord x1
- > BC725 Robe Hooks x2
- > BC5083-101 Mirror 1000mm × 400mm ×1
- > WRAS certification numbers
- >DB3100:1911347
- >DB3001:2003342
- > DB3060.200 : 2003371
- >DB3041:1904081