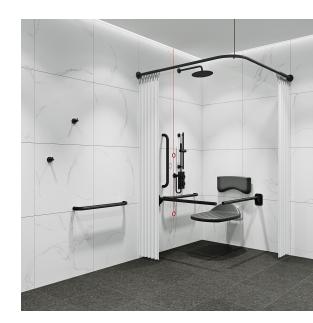

## BC5063-SHC\_A DOLPHIN ROSELESS DOC M SHOWER SET – CONCEALED

- > Compliant with Part M of the Building Regulations
- > Complete set includes all of the items listed below to ensure
- compliance from specification to installation
- > All items of a co-ordinated design to achieve a consistent aesthetic look throughout the washroom
- > Cost effective alternative to sourcing all items individually
- > Set is delivered in one package for easy installation
- > To assist blind or partially sighted persons in navigating the

> This pack uses TMV Certified valves

- > BC5063-SHC\_A Pack contains:
- > DB3100 Shower Valve x1
- > DB3001 Shower Head x1
- > DB3061.350 Shower Arm x1
- > DB3073 Shower Outlet x l
- > DB3041 Shower Hose x1
- > DB3020 Hand Held Shower Head ×I
- >

- > DB3090.450 Slider Rail and Holder × I
- > BC5083-11 Shower Curtain Rail ×1
- > BC5083-12 Shower Rail Ceiling Stay ×1
- > BC5083-14 Shower Curtains x2
- > BC5083-13 Shower Curtain Hooks x24
- > BC5063-02 Grab Rail 600mm x3
- > BC5063-01 Grab Rail 450mm ×1
- > BC5023-07 Hinged Drop Down Rail x2
- > BC5083-34 Back Rest ×I
- > BC5083-33 Shower Seat ×I
- > BC5083-121 Alarm Pull Cord x1
- > BC725 Robe Hooks x2
- > BC5083-101 Mirror 1000mm × 400mm ×1
- > WRAS certification numbers
- >DB3100:1911347
- >DB3001:2003342
- > DB3060.200 : 2003371
- >DB3041:1904081