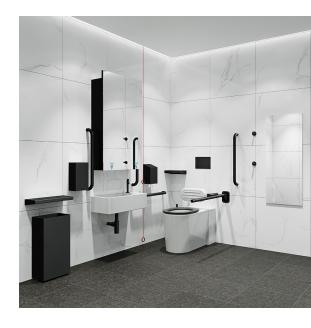

## ALAVO DOC M WC PACK - BACK TO WALL

- > Accessible ALAVO ensures consistency of design between the accessible washroom and other washrooms
- > Designed in conjunction with wheelchair users, access specialists and BS8300
- > Completely compliant with Part M of the Building Regulations
- > Full pack of products and components to install an accessible toilet and washroom for Doc M compliance
- > Includes the Alavo behind mirror handwash system, with all the incorporated benefits
- > Wall mounted and Close coupled WCs are alaso available on request
- > White toilet seat also available as an option please contact the team for more information
- > Options for both right hand and left hand wheelchair transfer
- > To assist blind or partially sighted persons in navigating the washroom there should be a contrast difference of 30 between the LRV (Light Reflective Value) of fixtures/fittings and surrounding surfaces as well as between floors, walls, doors and ceilings. Contact the Dolphin Technical Team for assistance.
- > AA I 000 Pack contains:
- > AA0100 ALAVO Unit x1
- > DS213.150.150.1 Tap ×1

- > AA0200 Basin ×I
- > DB790-316 Waste Trap x1
- > DB794S Waste Grate x1
- > BC4302 Toilet Tissue Dispenser × I
- > BC9831SS Toilet Brush ×1
- > BC725 Coat Hooks x2
- > BC2008 Hand Dryer x1
- > BC951 Waste Bin x1
- > BC750 400mm shelf ×I
- > BC75 | 200mm shelf x |
- > BC5083-121Alarm Pull Cord x1
- > BC5063-02 Grab Bar 600 mm x4
- > BC5063-01 Grab Bar 450 mm x1
- > BC5023-07SS Drop Down Hinged Support Rail x I
- > BC5064-10-WH Back Rest ×1
- > DB5510.P Concealed Cistern x1
- > DB5550.P.1 Flush Plate ×1
- > DB590 Toilet Pan × I
- > DB591-GRY Toilet Seat Ring Grey Contrasting x1
- > BC5083-101 Mirror 1000mm x 400mm x 1