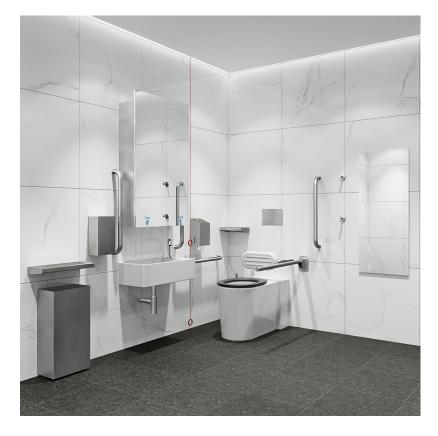

## ALAVO DOC M WC PACK - BACK TO WALL

- > Accessible ALAVO ensures consistency of design between the accessible washroom and other washrooms
- > Designed in conjunction with wheelchair users, access specialists and BS8300
- > Completely compliant with Part M of the Building Regulations
- > Full pack of products and components to install an accessible toilet and washroom for Doc M compliance
- > Includes the Alavo behind mirror handwash system, with all the incorporated benefits
- > Wall mounted and Close coupled WCs are alaso available on request
- > White toilet seat also available as an option please contact the team for more information
- > Options for both right hand and left hand wheelchair transfer
- > To assist blind or partially sighted persons in navigating the washroom there should be a contrast difference of 30 between the LRV (Light Reflective Value) of fixtures/fittings and surrounding surfaces as well as between floors, walls, doors and ceilings. Contact the Dolphin Technical Team for assistance.
- > AA I 000 Pack contains:
- > AA0100 ALAVO Unit x1
- > DS213.150.150.1 Tap ×1

- > AA0200 Basin ×I
- > DB790-316 Waste Trap x1
- > DB794S Waste Grate x1
- > BC4302 Toilet Tissue Dispenser × I
- > BC9831SS Toilet Brush ×1
- > BC725 Coat Hooks x2
- > BC2008 Hand Dryer x1
- > BC951 Waste Bin x1
- > BC750 400mm shelf ×I
- > BC75 | 200mm shelf x |
- > BC5083-121Alarm Pull Cord x1
- > BC5063-02 Grab Bar 600 mm x4
- > BC5063-01 Grab Bar 450 mm x1
- > BC5023-07SS Drop Down Hinged Support Rail x I
- > BC5064-10-WH Back Rest ×1
- > DB5510.P Concealed Cistern x1
- > DB5550.P.1 Flush Plate ×1
- > DB590 Toilet Pan × I
- > DB591-GRY Toilet Seat Ring Grey Contrasting x1
- > BC5083-101 Mirror 1000mm x 400mm x 1