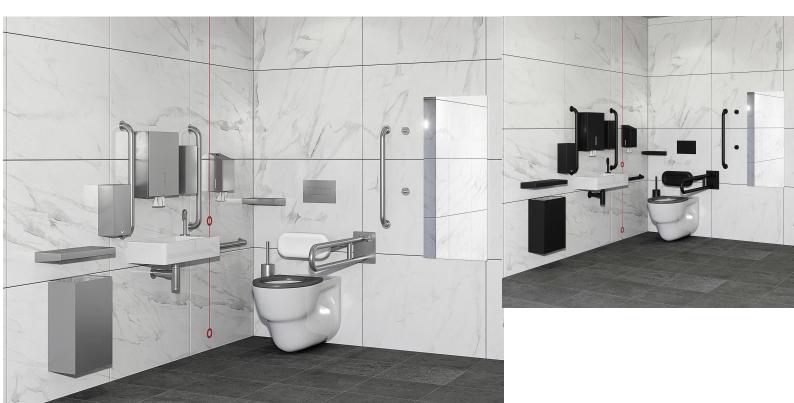

## FLANGED DOC M WC SET - WALL MOUNTED

- > Wall hung Doc M toilet pack, stainless steel accessories, right or left hand transfer
- > Compliant with Part M of the Building Regulations
- > Complete pack includes all of the items listed below to ensure compliance from specification to installation
- $\,>\!$  All items of a co-ordinated design to achieve a consistent aesthetic look throughout the washroom
- > Cost effective alternative to sourcing all items individually
- > Set is delivered in one package for easy installation
- > White toilet seat also available as an option please contact the team for more information
- $\,{}^{}_{}_{}_{}^{}_{}$  Complies with the following certifications; Doc M
- > To assist blind or partially sighted persons in navigating the washroom there should be a contrast difference of 30 between the LRV (Light Reflective Value) of fixtures/fittings and surrounding surfaces as well as between floors, walls, doors and ceilings. Contact the Dolphin Technical Team for assistance
- > BC5084-SMFWM/L pack contains:
- > D213.150.150.1 Tap x1
- > AL0220 TMV3 Thermostic Mixing Valve x1
- > DCI 140R/L Basin xI
- > DB790-316 Waste Trap x1
- > DB793S Waste Grate x1

- > BC4302 Toilet Tissue Dispenser x I
- > BC727 Toilet Brush × I
- > BC725 Coat Hooks x2
- > BC238SS Soap Dispenser  $\times$ I (Comes with 1  $\times$  HS11.50.72 antibac soap cartridges)
- > BC958 Paper Towel Dispenser  $\times I$
- > BC2008 Hand Dryer × I
- > BC951 Waste Bin x1
- > BC750 400mm shelf x1
- > BC75 I 200mm shelf  $\times$  I
- > BC5083-121Alarm Pull Cord x1
- > BC5083-02 Grab Bar 600 mm ×4
- > BC5083-01 Grab Bar 450 mm x1
- > BC5083-07 Back Rest x1
- > BC5083-06 Drop Down Hinged Support Rail x I
- > DB5511.P Concealed Cistern ×1
- $\Rightarrow$  DB5550.P.I Flush Plate (not touch free)  $\times I$
- > DC1300 Toilet Pan x1
- $\rightarrow$  DC1310-GRY Toilet Seat Ring Grey Contrasting  $\times I$
- > 25741 Frame for Wall Hung Pan ×I
- > BC5083-101 Mirror 1000mm x 400mm x1