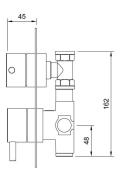

## **DB3100**

## **DOLPHIN BLUE SHOWER VALVE**

- > Dolphin Blue Shower Valve with Thermostatic Temperature Control and Two-Ways Diverter
- > Minimalist design with slimline rectangular face plate
- > TMV2 thermostatic temperature control maintains consistent, comfortable showering temperature whilst ensuring against scalding
- > 30mm levers on the DB3100 version (As shown above) allow operation even with a clenched fist ideal for installation in accessible areas
- > Two outlets (two-ways diverter) for connection to an fixed shower head and hand held shower head with hose (sold separately)
- $\rightarrow$  Single outlet (headworks) also available for either fixed shower head OR hand held shower head with hose see DB3200
- > Complements most of our other Dolphin taps and fittings
- > A