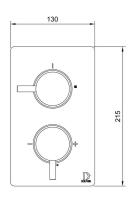

## **DB3100**

## **DOLPHIN BLUE SHOWER VALVE**

- > Dolphin Blue Shower Valve with Thermostatic Temperature Control and Two-Ways Diverter
- > Minimalist design with slimline rectangular face plate
- > TMV2 thermostatic temperature control maintains consistent, comfortable showering temperature whilst ensuring against scalding
- > 30mm levers on the DB3100 version (As shown above) allow operation even with a clenched fist ideal for installation in accessible areas
- > Two outlets (two-ways diverter) for connection to an fixed shower head and hand held shower head with hose (sold separately)
- $\rightarrow$  Single outlet (headworks) also available for either fixed shower head OR hand held shower head with hose see DB3200
- > Complements most of our other Dolphin taps and fittings
- > Ava