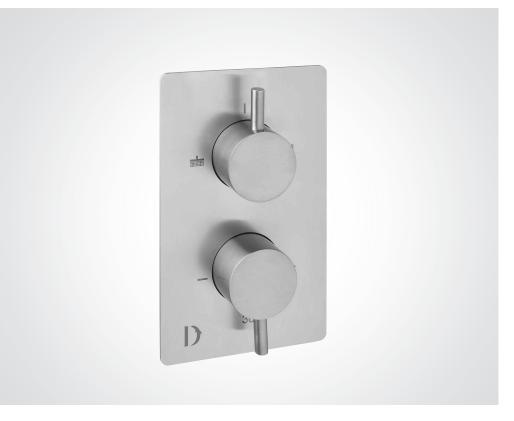

## **DB3100**

## **DOLPHIN BLUE SHOWER VALVE**

- > Dolphin Blue Shower Valve with Thermostatic Temperature Control and Two-Ways Diverter
- > Minimalist design with slimline rectangular face plate
- > TMV2 thermostatic temperature control maintains consistent, comfortable showering temperature whilst ensuring against scalding
- > 30mm levers on the DB3100 version (As shown above) allow operation even with a clenched fist ideal for installation in accessible areas
- > Two outlets (two-ways diverter) for connection to an fixed shower head and hand held shower head with hose (sold separately)
- $\rightarrow$  Single outlet (headworks) also available for either fixed shower head OR hand held shower head with hose see DB3200
- > Complements most of our other Dolphin taps and fittings
- > Available in both Satin and Chrome finishes
- > High quality brass and stainless steel construction with highest quality cartridges and mechanisms from market leading specialist manufacturers from within Europe to ensure robust and reliable performance in high demand commercial locations
- > Suitable for all water systems > 5 year parts and labour guarantee