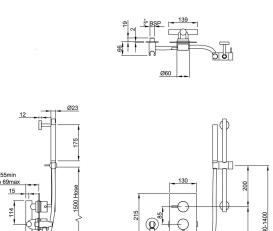

## DOLPHIN SHOWER SET WITH HANDHELD HEAD AND SLIDER

- > 2 Flow regulators: 6 or 9 litres p/m at 6 bar 5 litres per minute also available on special request
- > Special finishes: Ceramic in all colours, PPC (in matt black RAL 9005 15% sheen), polished or satin Stainless Steel
- > Thermostatic Shower Valve
- > High quality stainless steel shower set
- > Stainless steel handheld shower head
- > 5 year warranty
- > Durable solid stainless steel construction, ideal for commercial End Of Trip areas
- > Powder coated matt black (RAL 9005 15% sheen)
- > Flow rate determined by shower head(s) not by valve
- > Components included:
- > DB3020 Dolphin Hand Held Shower Head
- > DB3090.450 Dolphin Sliding Rail and Holder 450mm
- > DB3041.150 Dolphin Flexible Hose 1500mm
- > DB3200 Dolphin Thermostatic Shower Valve Single Outlet
- > DB3073 Dolphin Wall Outlet with hand held shower bracket