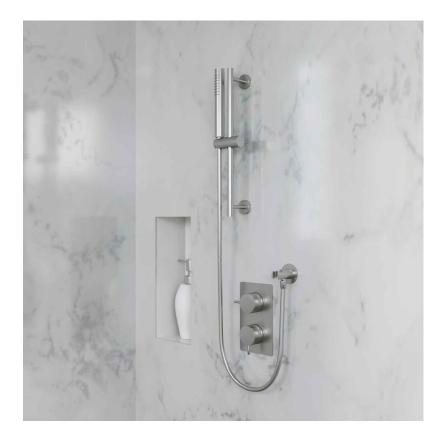

## DOLPHIN SHOWER SET WITH HANDHELD HEAD AND SLIDER

- > 2 Flow regulators: 6 or 9 litres p/m at 6 bar 5 litres per minute also available on special request
- > Special finishes: Ceramic in all colours, PPC (in matt black RAL 9005 15% sheen), polished or satin Stainless Steel
- > Thermostatic Shower Valve
- > High quality stainless steel shower set
- > Stainless steel handheld shower head
- > 5 year warranty
- > Durable solid stainless steel construction, ideal for commercial End Of Trip areas
- > Powder coated matt black (RAL 9005 15% sheen)
- > Flow rate determined by shower head(s) not by valve
- > Components included:
- > DB3020 Dolphin Hand Held Shower Head
- > DB3090.450 Dolphin Sliding Rail and Holder 450mm
- > DB3041.150 Dolphin Flexible Hose 1500mm
- > DB3200 Dolphin Thermostatic Shower Valve Single Outlet
- > DB3073 Dolphin Wall Outlet with hand held shower bracket