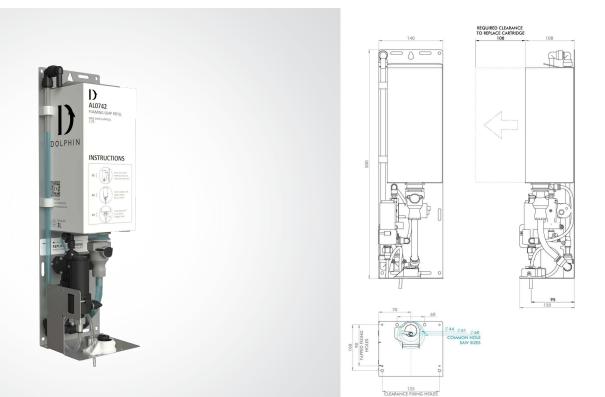

# DS810 DOLPHIN FOAM CARTRIDGE DISPENSER – BEHIND MIRROR

| <ul> <li>&gt; Touch free foam soap cartridge dispenser - Behind mirror</li> <li>&gt; WELL compliant</li> <li>&gt; Capacity: 2 litre cartridge</li> <li>&gt; Designed to be fitted behind hinged mirror or panel (access required to replenish soap supply)</li> <li>&gt; Hidden dispenser helps prevent vandalism</li> <li>&gt; Convenient, quick and Highly economical. Foam soaps use far less product to acheive the same result.</li> <li>&gt; Hygienic sealed cartridge minimising the risk of external contamination</li> <li>&gt; Approximately 6000 shots per cartridge (AL0742)</li> <li>&gt; Adjustable soap shot size &amp; air settings via advanced remote – purchased separately (DB07100014)</li> <li>&gt; Comes with a 3 pin 12v transformer as standard, with a 12V hard wired transformer available on request. Draws maximum current of 0.5A at sensor activation</li> <li>&gt; Refill priming button</li> <li>&gt; Power connections: soap dispenser female connects to male power source</li> <li>&gt; Vent pipe level indicator provides visual alert to change the cartridge.</li> <li>&gt; Hand held shut-off connector used to connect new cartridge. Clicks in and out withoutexposing soap</li> <li>&gt; Flexible pipe outlet hangs slightly below bottom edge of mirror</li> <li>&gt; Stainless steel construction</li> <li>&gt; 2 year guarantee</li> <li>&gt; Dolphin patented system for improved soap flow.</li> </ul> | HEIGHT<br>WIDTH<br>PROJECTION | 500мм<br>140мм<br>108мм |
|--------------------------------------------------------------------------------------------------------------------------------------------------------------------------------------------------------------------------------------------------------------------------------------------------------------------------------------------------------------------------------------------------------------------------------------------------------------------------------------------------------------------------------------------------------------------------------------------------------------------------------------------------------------------------------------------------------------------------------------------------------------------------------------------------------------------------------------------------------------------------------------------------------------------------------------------------------------------------------------------------------------------------------------------------------------------------------------------------------------------------------------------------------------------------------------------------------------------------------------------------------------------------------------------------------------------------------------------------------------------------------------------------------------------------------------------------------|-------------------------------|-------------------------|
|                                                                                                                                                                                                                                                                                                                                                                                                                                                                                                                                                                                                                                                                                                                                                                                                                                                                                                                                                                                                                                                                                                                                                                                                                                                                                                                                                                                                                                                        |                               | WELL                    |