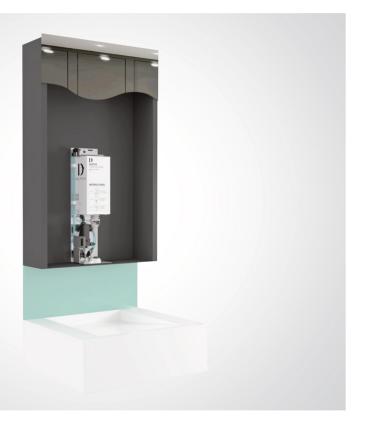

# DS810 DOLPHIN FOAM CARTRIDGE DISPENSER – BEHIND MIRROR

| <ul> <li>&gt; Touch free foam soap cartridge dispenser - Behind mirror</li> <li>&gt; WELL compliant</li> <li>&gt; Capacity: 2 litre cartridge</li> <li>&gt; Designed to be fitted behind hinged mirror or panel (access required to replenish soap supply)</li> <li>&gt; Hidden dispenser helps prevent vandalism</li> <li>&gt; Convenient, quick and Highly economical. Foam soaps use far less product to acheive the same result.</li> <li>&gt; Hygienic sealed cartridge minimising the risk of external contamination</li> <li>&gt; Approximately 6000 shots per cartridge (AL0742)</li> <li>&gt; Adjustable soap shot size &amp; air settings via advanced remote – purchased separately (DB07100014)</li> <li>&gt; Comes with a 3 pin 12v transformer as standard, with a 12V hard wired transformer available on request. Draws maximum current of 0.5A at sensor activation</li> <li>&gt; Refill priming button</li> <li>&gt; Power connections: soap dispenser female connects to male power source</li> <li>&gt; Vent pipe level indicator provides visual alert to change the cartridge.</li> <li>&gt; Hand held shut-off connector used to connect new cartridge. Clicks in and out withoutexposing soap</li> <li>&gt; Flexible pipe outlet hangs slightly below bottom edge of mirror</li> <li>&gt; Stainless steel construction</li> <li>&gt; 2 year guarantee</li> <li>&gt; Dolphin patented system for improved soap flow.</li> </ul> | HEIGHT<br>WIDTH<br>PROJECTION | 500мм<br>140мм<br>108мм |
|--------------------------------------------------------------------------------------------------------------------------------------------------------------------------------------------------------------------------------------------------------------------------------------------------------------------------------------------------------------------------------------------------------------------------------------------------------------------------------------------------------------------------------------------------------------------------------------------------------------------------------------------------------------------------------------------------------------------------------------------------------------------------------------------------------------------------------------------------------------------------------------------------------------------------------------------------------------------------------------------------------------------------------------------------------------------------------------------------------------------------------------------------------------------------------------------------------------------------------------------------------------------------------------------------------------------------------------------------------------------------------------------------------------------------------------------------------|-------------------------------|-------------------------|
|                                                                                                                                                                                                                                                                                                                                                                                                                                                                                                                                                                                                                                                                                                                                                                                                                                                                                                                                                                                                                                                                                                                                                                                                                                                                                                                                                                                                                                                        |                               | WELL                    |