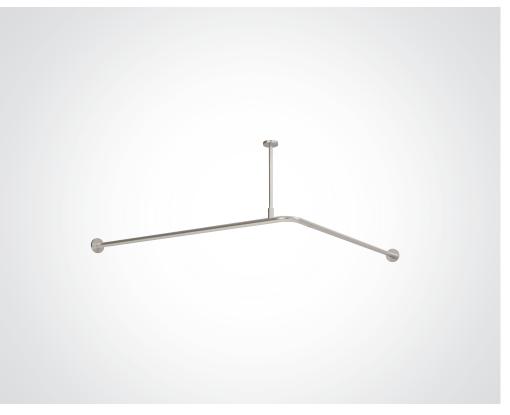

## SHOWER CURTAIN RAIL WITH INTEGRATED CEILING STAY

- > Non-corrosive stainless steel construction
- > Concealed fixings
- Doc M compliant
- > Integrated ceiling stay for fixing to ceiling
- > Finishes available satin and mirror polish
- > Right handed ceiling stay version available

PROJECTION 1200MM
DIAMETER 25MM
HEIGHT FROM CEILING 500MM