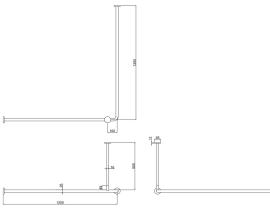

## BC5083-32

## SHOWER CURTAIN RAIL WITH INTEGRATED CEILING STAY

- > Non-corrosive stainless steel construction
- > Concealed fixings
- Doc M compliant
- > Integrated ceiling stay for fixing to ceiling
- > Finishes available satin and mirror polish
- > Right handed ceiling stay version available

PROJECTION 1200MM
DIAMETER 25MM
HEIGHT FROM CEILING 500MM

## PRODUCT CODES

BC5083-32 - Stainless steel shower curtain rail with integrated ceiling stay  $1200\text{mm}\times1200\text{mm}$  satin finish

 $\begin{tabular}{ll} \textbf{BC5083-32-PSS} & - \text{Stainless steel shower curtain} \\ \textbf{rail with integrated ceiling stay } 1200 \\ \text{mm mirror polish finish} \\ \end{tabular}$ 

**BC5083-32R** - Stainless steel shower curtain rail with integrated right hand side ceiling stay  $