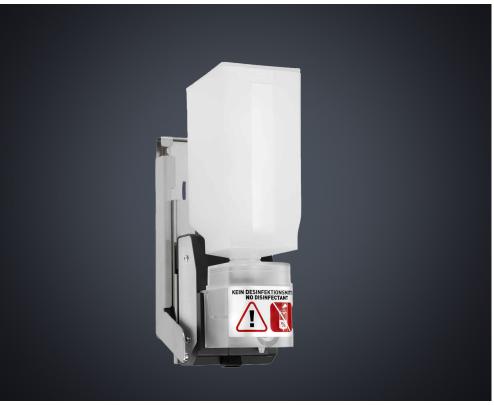

## PRESTIGE TOUCH FREE SOAP DISPENSER - BEHIND MIRROR

- > Touch free liquid soap dispenser Behind mirror
- > WELL compliant
- > Capacity: 850ml refillable soap tank
- > Stainless steel construction
- > For mounting behind fixed mirrors
- > Battery-powered with two 1.5 V LR14 batteries. (Batteries not included)
- > Mains power supply available (UK Plug in mains transformer) as an option BCZ1897
- > Battery life is approx. 6 months
- > Wear parts can be replaced as modules.
- > Mounting: With two screws through key holes and one optional anti-theft hole in the back wall.
- > Depth of substructure installation: min. 185 mm
- > Height above vanity unit: min. 250 mm