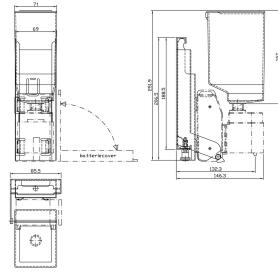

## PRESTIGE TOUCH FREE SOAP DISPENSER - BEHIND MIRROR

- > Touch free liquid soap dispenser Behind mirror
- > WELL compliant
- > Capacity: 850ml refillable soap tank
- > Stainless steel construction
- > For mounting behind fixed mirrors
- > Battery-powered with two 1.5 V LR14 batteries. (Batteries not included)
- > Mains power supply available (UK Plug in mains transformer) as an option BCZ1897
- > Battery life is approx. 6 months
- > Wear parts can be replaced as modules.
- > Mounting: With two screws through key holes and one optional anti-theft hole in the back wall.
- > Depth of substructure installation: min. 185 mm
- > Height above vanity unit: min. 250 mm

**HEIGHT** 

WIDTH

**PROJECTION** 

WELL

252MM

86MM

147<sub>MM</sub>