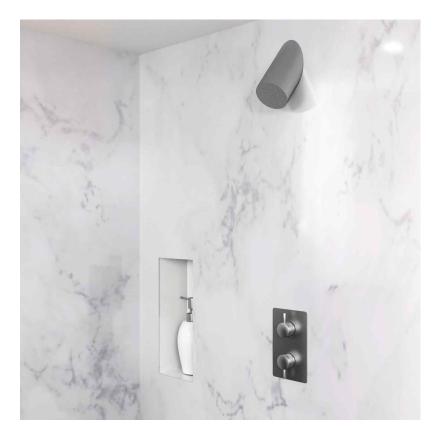

## **DOLPHIN SHOWER SET WITH WALL MOUNTED HEAD**

- > 2 Flow regulators: 6 or 9 litres p/m at 6 bar 5 litres per minute also available on special request
- > Special finishes: Ceramic in all colours, PPC (in matt black RAL 9005  $\,$  15% sheen), polished or satin Stainless Steel
- > Thermostatic Temperature Control
- > Dolphin Blue concealed shower Valve with Thermostatic Temperature Control and Headworks
- > Single outlet (headworks) for fixed shower head
- > Dolphin Blue Wall Mounted Shower Head 102mm diameter
- > 5 year warranty
- > Durable solid stainless steel construction, ideal for commercial End Of Trip areas
- > Suitable for all water systems
- > Flow rate determined by shower head(s) not by valve
- > WRAS Approved components:
- > DB3200 WRAS No. 1911347
- > DB3000 WRAS No. 200337 I