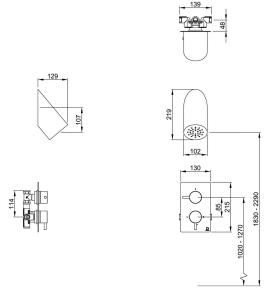

## **DOLPHIN SHOWER SET WITH WALL MOUNTED HEAD**

- > 2 Flow regulators: 6 or 9 litres p/m at 6 bar 5 litres per minute also available on special request
- > Special finishes: Ceramic in all colours, PPC (in matt black RAL 9005  $\,$  15% sheen), polished or satin Stainless Steel
- > Thermostatic Temperature Control
- > Dolphin Blue concealed shower Valve with Thermostatic Temperature Control and Headworks
- > Single outlet (headworks) for fixed shower head
- > Dolphin Blue Wall Mounted Shower Head 102mm diameter
- > 5 year warranty
- > Durable solid stainless steel construction, ideal for commercial End Of Trip areas
- > Suitable for all water systems
- > Flow rate determined by shower head(s) not by valve
- > WRAS Approved components:
- > DB3200 WRAS No. 1911347
- > DB3000 WRAS No. 200337 I