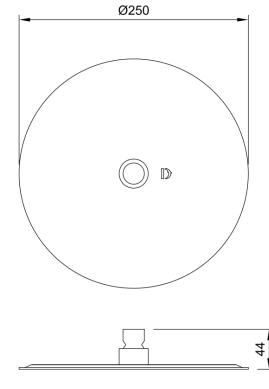

## DB3001 DOLPHIN BLUE ROUND SHOWER HEAD

> Ultra-thin round shower head at 250mm wide with safety valve (Shower Head Only)

>2 Flow Regulators included to provide 6 or 9 Litres per minute @ 3 bar

> 5 Litre per minute flow regulator also available on request

> Suitable for all water systems

> 2 year parts and labour guarantee

| WIDTH  | 250MM |
|--------|-------|
| HEIGHT | 44MM  |

TECHNICAL HELPLINE 01424 202224 DOLPHINSOLUTIONS.CO.UK