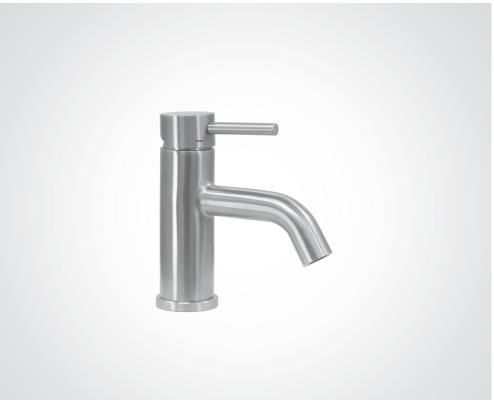

## **DOLPHIN MONOBLOC MIXER TAP**

- > WRAS Approved product
- > Superior quality for prestigious washrooms
- > Solid stainless steel in a brushed finish
- > Single lever basin tap
- > Interchangeable STD M22/24 Neoperl Aerator insert
- > 2 inlet (hot and cold) water supply
- > Counter hole Ø 34-40mm
- > Maximum counter thickness 43mm
- > Inlet via 2 flexible connectors with 1/2" BSP connection
- > Flow rate 3.5 litres/minute with our standard fitted flow regulator at any pressure between 0.5 and 6 bar (other flow rates such as 1.89 and 1.33 LPM available to special order please enquire)
- > We recommend our Dolphin Blue AL0220 TMV3 be used in conjunction with this Dolphin Blue tap
- > Exceeds the BREEAM requirements for taps for a maximum flow rate of less than 6 litres per minute (LPM) at a water pressure for 0.3 mega pascals (MPA)
- > Max water temperature 90°C
- > Max operating pressure 6.0 bar