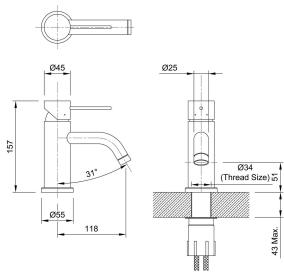

## **DB**1650

## **DOLPHIN MONOBLOC MIXER TAP**

- > WRAS Approved product
- > Superior quality for prestigious washrooms
- > Solid stainless steel in a brushed finish
- > Single lever basin tap
- > Interchangeable STD M22/24 Neoperl Aerator insert
- > 2 inlet (hot and cold) water supply
- > Counter hole Ø 34-40mm
- > Maximum counter thickness 43mm
- > Inlet via 2 flexible connectors with 1/2" BSP connection
- > Flow rate 3.5 litres/minute with our standard fitted flow regulator at any pressure between 0.5 and 6 bar (other flow rates such as 1.89 and 1.33 LPM available to special order please enquire)
- > We recommend our Dolphin Blue AL0220 TMV3 be used in conjunction with this Dolphin Blue tap
- > Exceeds the BREEAM requirements for taps for a maximum flow rate of less than 6 litres p