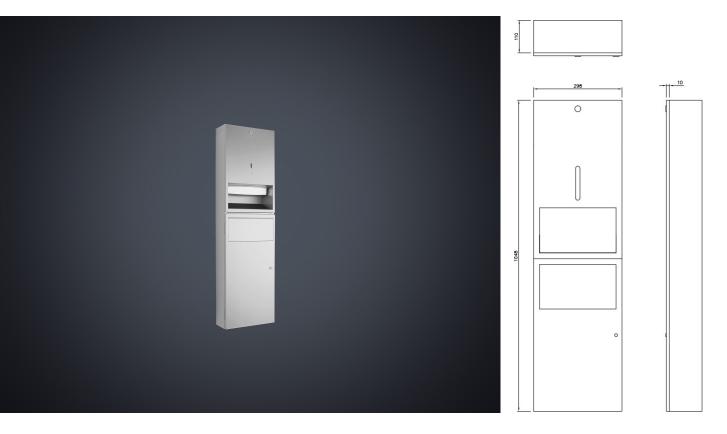

DP4107

## DOLPHIN PAPER TOWEL AND BIN COMBINATION UNIT

- > Easy-care 18/10 chrome nickel stainless steel combination unit
- > Satin finish, welded corners no sharp edges
- > Sections lockable separately
- > Towel capacity: 500 paper towels
- > Waste towels are disposed of through a fire-preventative self closing flap.
- > Mesh basket ensures easy emptying of bin. (Plastic insert is available where extra hygiene is required code WP34)
- > Also available in polished stainless steel or plastic powder coated to a colour of your choice
- > Bin capacity | | Litres

HEIGHT 1048MM WIDTH 298MM PROJECTION 120MM