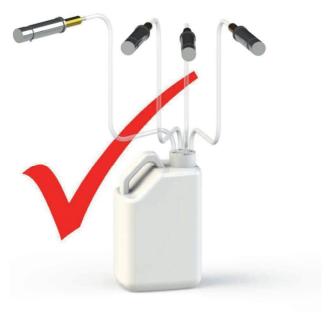

## TANK POSITIONING GUIDE

## > IMPORTANT NOTICE - READ BEFORE INSTALLING

ALWAYS mount the soap tank feeding the dispenser(s) BELOW the level of the dispensers

NEVER mount the soap tank feeding the dispenser(s) ABOVE the level of the dispensers