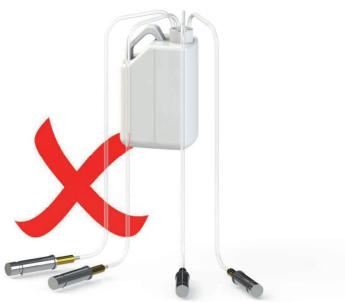

## TANK POSITIONING GUIDE

## > IMPORTANT NOTICE - READ BEFORE INSTALLING

ALWAYS mount the soap tank feeding the dispenser(s) BELOW the level of the dispensers

NEVER mount the soap tank feeding the dispenser(s) ABOVE the level of the dispensers