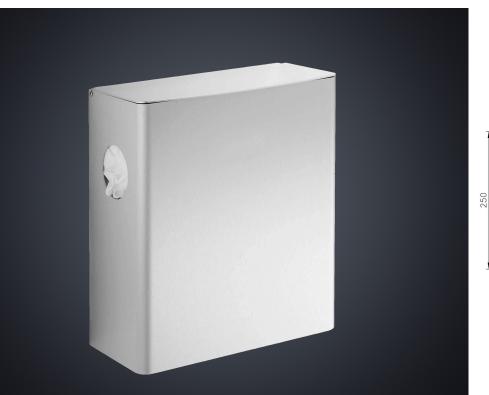

## DP5122 DOLPHIN WALL MOUNTED WASTE BIN WITH LID

| > Superior quality and timeless design for prestigious washrooms          | HEIGHT     | 250MM   |
|---------------------------------------------------------------------------|------------|---------|
| > Easy-care 18/10 chrome nickel stainless steel wall mounted sanitary bin | WIDTH      | 220MM   |
| > Satin finish, welded corners - no sharp edges                           | PROJECTION | I I 5MM |