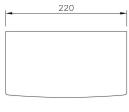

## DP5122 DOLPHIN WALL MOUNTED WASTE BIN WITH LID

| > Superior quality and timeless design for prestigious washrooms          | HEIGHT     | 250MM   |
|---------------------------------------------------------------------------|------------|---------|
| > Easy-care 18/10 chrome nickel stainless steel wall mounted sanitary bin | WIDTH      | 220MM   |
| > Satin finish, welded corners - no sharp edges                           | PROJECTION | I I 5MM |