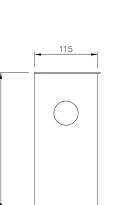

## DP5122 DOLPHIN WALL MOUNTED WASTE BIN WITH LID

| > Superior quality and timeless design for prestigious washrooms          | HEIGHT     | 250MM   |
|---------------------------------------------------------------------------|------------|---------|
| > Easy-care 18/10 chrome nickel stainless steel wall mounted sanitary bin | WIDTH      | 220MM   |
| > Satin finish, welded corners - no sharp edges                           | PROJECTION | I I 5MM |